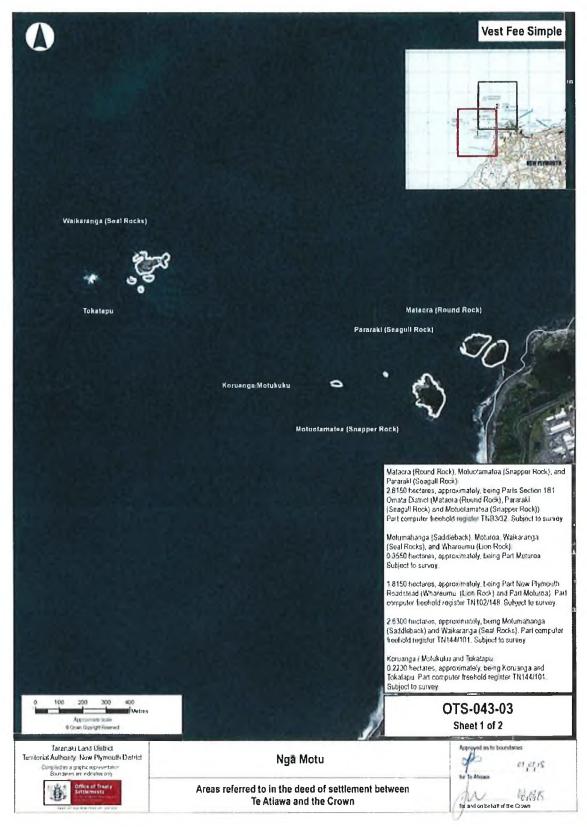

|
| Part 2.3 Mataora, Pararaki and Motuotamatea (OTS-043-03) Moturoa, Motumahanga, Waikaranga and Whareumu (OTS- 043-03) Tokatapu and Koruanga/Motukuku (OTS-043-03) | Replace the deed plan for Mataora, Pararaki and Motuotamatea (OTS-043-03) Moturoa, Motumahanga, Waikaranga and Whareumu (OTS-043-03) Tokatapu and Koruanga/Motukuku (OTS-043-03) with the deed plan attached to this deed to amend as Appendix 3. |

# APPENDIX 1 AREA OF INTEREST



# APPENDIX 2 TE ATIAWA COASTAL MARINE AREA (OTS-043-51)



#### **APPENDIX 3**

MATAORA (ROUND ROCK), MOTUOTAMATEA (SNAPPER ROCK), AND PARARAKI (SEAGULL ROCK) (OTS-043-03);
MOTUMAHANGA (SADDLEBACK), MOTUROA, WAIKARANGA (SEAL ROCKS), AND WHAREUMU (LION ROCK) (OTS-043-03);
KORUANGA / MOTUKUKU AND TOKATAPU (OTS-043-03)





# APPENDIX 4 CONSERVATION PROTOCOL AREA



# APPENDIX 5 FISHERIES PROTOCOL AREA



# APPENDIX 6 TAONGA TÜTURU PROTOCOL AREA