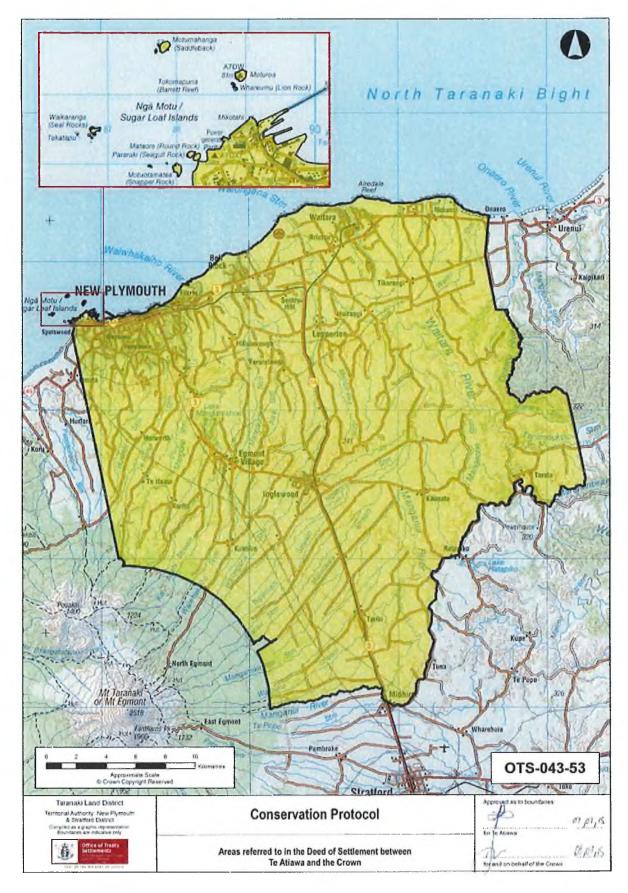

2.3 Mataora, Pararaki and Motuotamatea (OTS-043-03) Moturoa, Motumahanga, Waikaranga and Whareumu (OTS- 043-03) Tokatapu and Koruanga/Motukuku (OTS-043-03) | Replace the deed plan for Mataora, Pararaki and Motuotamatea (OTS-043-03) Moturoa, Motumahanga, Waikaranga and Whareumu (OTS-043-03) Tokatapu and Koruanga/Motukuku (OTS-043-03) with the deed plan attached to this deed to amend as Appendix 3. |

# APPENDIX 1 AREA OF INTEREST



# APPENDIX 2 TE ATIAWA COASTAL MARINE AREA (OTS-043-51)



#### **APPENDIX 3**

MATAORA (ROUND ROCK), MOTUOTAMATEA (SNAPPER ROCK), AND PARARAKI (SEAGULL ROCK) (OTS-043-03);
MOTUMAHANGA (SADDLEBACK), MOTUROA, WAIKARANGA (SEAL ROCKS), AND WHAREUMU (LION ROCK) (OTS-043-03);
KORUANGA / MOTUKUKU AND TOKATAPU (OTS-043-03)





# APPENDIX 4 CONSERVATION PROTOCOL AREA



# APPENDIX 5 FISHERIES PROTOCOL AREA



# APPENDIX 6 TAONGA TÜTURU PROTOCOL AREA