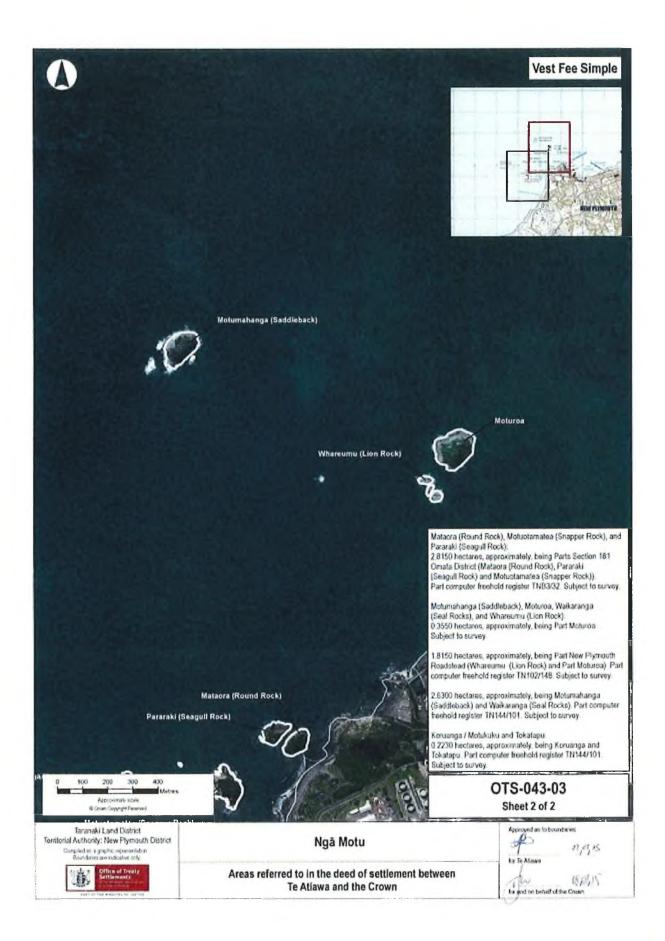

|
| Part 2.3 Mataora, Pararaki and Motuotamatea (OTS-043-03) Moturoa, Motumahanga, Waikaranga and Whareumu (OTS- 043-03) Tokatapu and Koruanga/Motukuku (OTS-043-03) | Replace the deed plan for Mataora, Pararaki and Motuotamatea (OTS-043-03) Moturoa, Motumahanga, Waikaranga and Whareumu (OTS-043-03) Tokatapu and Koruanga/Motukuku (OTS-043-03) with the deed plan attached to this deed to amend as Appendix 3. |

# APPENDIX 1 AREA OF INTEREST



# APPENDIX 2 TE ATIAWA COASTAL MARINE AREA (OTS-043-51)



#### **APPENDIX 3**

MATAORA (ROUND ROCK), MOTUOTAMATEA (SNAPPER ROCK), AND PARARAKI (SEAGULL ROCK) (OTS-043-03);
MOTUMAHANGA (SADDLEBACK), MOTUROA, WAIKARANGA (SEAL ROCKS), AND WHAREUMU (LION ROCK) (OTS-043-03);
KORUANGA / MOTUKUKU AND TOKATAPU (OTS-043-03)





# APPENDIX 4 CONSERVATION PROTOCOL AREA



# APPENDIX 5 FISHERIES PROTOCOL AREA



# APPENDIX 6 TAONGA TÜTURU PROTOCOL AREA