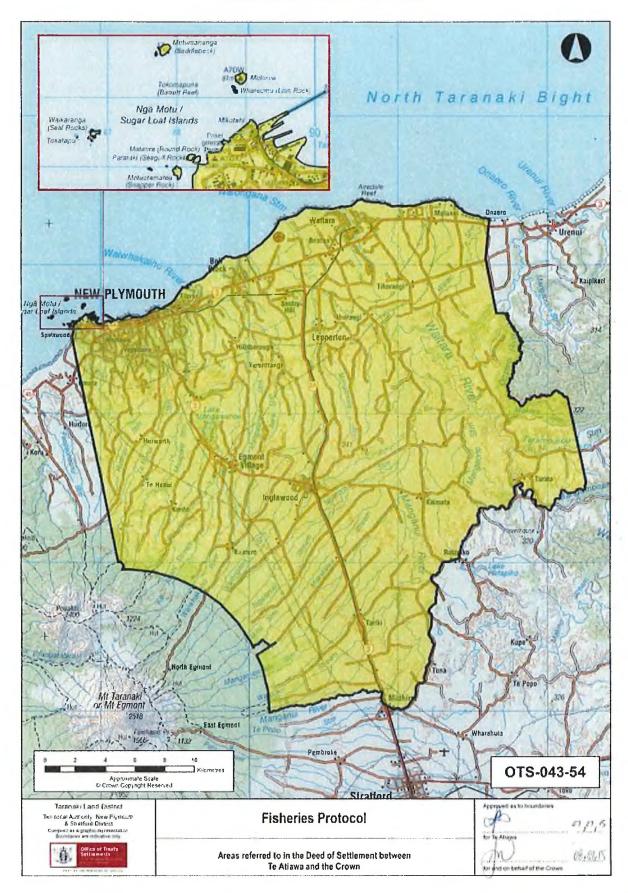

OTS-043-03) Moturoa, Motumahanga, Waikaranga and Whareumu (OTS- 043-03) Tokatapu and Koruanga/Motukuku (OTS-043-03) | Replace the deed plan for Mataora, Pararaki and Motuotamatea (OTS-043-03) Moturoa, Motumahanga, Waikaranga and Whareumu (OTS-043-03) Tokatapu and Koruanga/Motukuku (OTS-043-03) with the deed plan attached to this deed to amend as Appendix 3. |

# APPENDIX 1 AREA OF INTEREST



# APPENDIX 2 TE ATIAWA COASTAL MARINE AREA (OTS-043-51)



#### **APPENDIX 3**

MATAORA (ROUND ROCK), MOTUOTAMATEA (SNAPPER ROCK), AND PARARAKI (SEAGULL ROCK) (OTS-043-03);
MOTUMAHANGA (SADDLEBACK), MOTUROA, WAIKARANGA (SEAL ROCKS), AND WHAREUMU (LION ROCK) (OTS-043-03);
KORUANGA / MOTUKUKU AND TOKATAPU (OTS-043-03)





# APPENDIX 4 CONSERVATION PROTOCOL AREA



# APPENDIX 5 FISHERIES PROTOCOL AREA



# APPENDIX 6 TAONGA TÜTURU PROTOCOL AREA