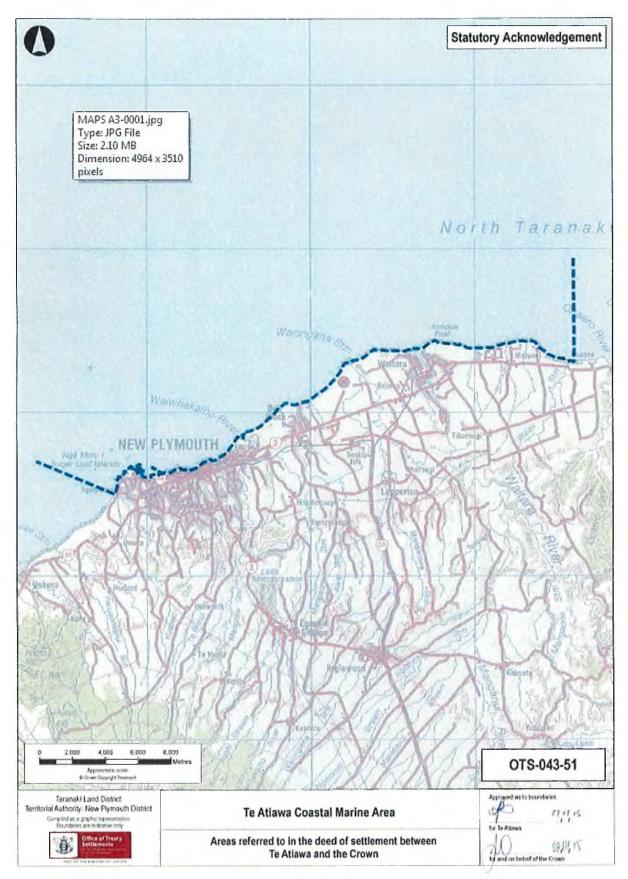

| Replace the deed plan for Te Atiawa Coastal Marine Area (OTS-043-51) in Part 2.2 with the deed plan attached to this deed to amend as Appendix 2.                                                                                                 |
| Part 2.3 Mataora, Pararaki and Motuotamatea (OTS-043-03) Moturoa, Motumahanga, Waikaranga and Whareumu (OTS- 043-03) Tokatapu and Koruanga/Motukuku (OTS-043-03) | Replace the deed plan for Mataora, Pararaki and Motuotamatea (OTS-043-03) Moturoa, Motumahanga, Waikaranga and Whareumu (OTS-043-03) Tokatapu and Koruanga/Motukuku (OTS-043-03) with the deed plan attached to this deed to amend as Appendix 3. |

# APPENDIX 1 AREA OF INTEREST



# APPENDIX 2 TE ATIAWA COASTAL MARINE AREA (OTS-043-51)



#### **APPENDIX 3**

MATAORA (ROUND ROCK), MOTUOTAMATEA (SNAPPER ROCK), AND PARARAKI (SEAGULL ROCK) (OTS-043-03);
MOTUMAHANGA (SADDLEBACK), MOTUROA, WAIKARANGA (SEAL ROCKS), AND WHAREUMU (LION ROCK) (OTS-043-03);
KORUANGA / MOTUKUKU AND TOKATAPU (OTS-043-03)





# APPENDIX 4 CONSERVATION PROTOCOL AREA



# APPENDIX 5 FISHERIES PROTOCOL AREA



# APPENDIX 6 TAONGA TÜTURU PROTOCOL AREA