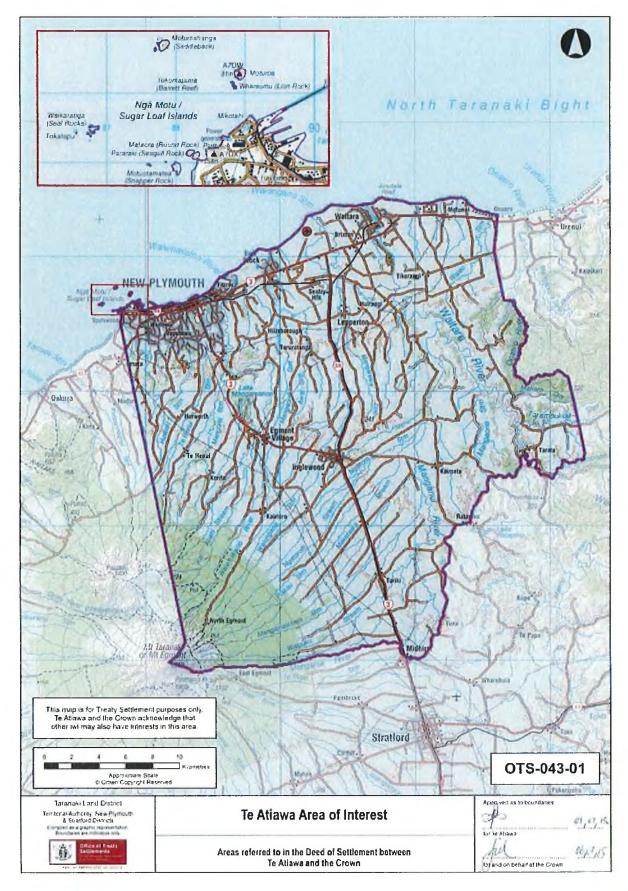

| Replace the deed plan for Te Atiawa Coastal Marine Area (OTS-043-51) in Part 2.2 with the deed plan attached to this deed to amend as Appendix 2.                                                                                                 |
| Part 2.3 Mataora, Pararaki and Motuotamatea (OTS-043-03) Moturoa, Motumahanga, Waikaranga and Whareumu (OTS- 043-03) Tokatapu and Koruanga/Motukuku (OTS-043-03) | Replace the deed plan for Mataora, Pararaki and Motuotamatea (OTS-043-03) Moturoa, Motumahanga, Waikaranga and Whareumu (OTS-043-03) Tokatapu and Koruanga/Motukuku (OTS-043-03) with the deed plan attached to this deed to amend as Appendix 3. |

# APPENDIX 1 AREA OF INTEREST



# APPENDIX 2 TE ATIAWA COASTAL MARINE AREA (OTS-043-51)



#### **APPENDIX 3**

MATAORA (ROUND ROCK), MOTUOTAMATEA (SNAPPER ROCK), AND PARARAKI (SEAGULL ROCK) (OTS-043-03);
MOTUMAHANGA (SADDLEBACK), MOTUROA, WAIKARANGA (SEAL ROCKS), AND WHAREUMU (LION ROCK) (OTS-043-03);
KORUANGA / MOTUKUKU AND TOKATAPU (OTS-043-03)





# APPENDIX 4 CONSERVATION PROTOCOL AREA



# APPENDIX 5 FISHERIES PROTOCOL AREA



# APPENDIX 6 TAONGA TÜTURU PROTOCOL AREA