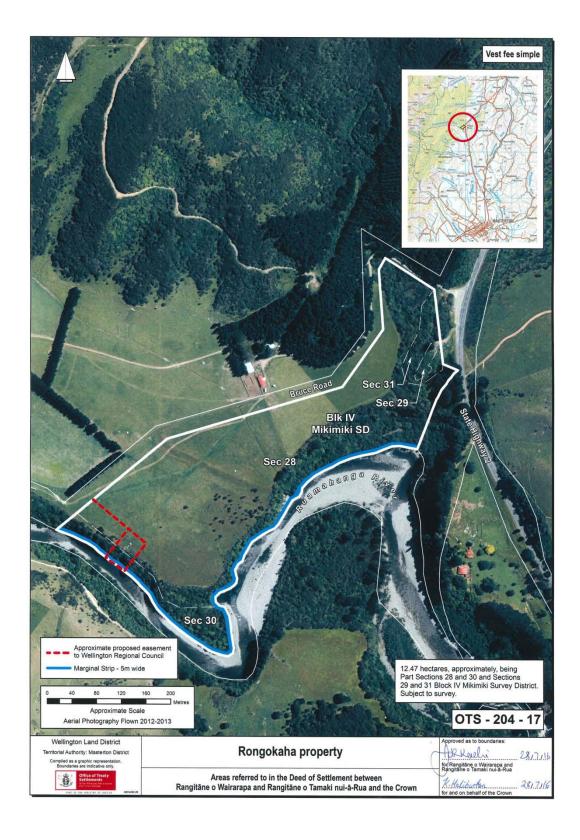

/ Mount Bruce National Wildlife Centre Reserve

Bed of Lake Wairarapa property

## Akitio River and its tributaries



#### 2: Deed plans

#### **Coastal Marine Area**



## Manawatū River and its tributaries within the Area of Interest



## Ruamahanga River and its tributaries



## Wainui River and its tributaries



## 2: Deed plans

## **Lowes Bush Scenic Reserve**



## **Oumakura Scenic Reserve**



## Pukeahurangi / Jumbo



#### Pukeamoamo / Mitre



## **Rewa Bush Conservation Area**



## **Castlepoint Scenic Reserve**



## Haukōpuapua Scenic Reserve



#### 2: Deed plans

# Pukaha / Mount Bruce Scenic Reserve & Pukaha / Mount Bruce National Wildlife Centre Reserve



## 2: Deed plans

## Hāmua property



## 2: Deed plans

## **Kumeti Road property**



## Rongokaha property



## Te Taumata property



## 2: Deed plans

## Wi Waka property



#### 2: Deed plans

## Wi Waka property Survey Areas



## 2: Deed plans

## Māharahara Peak property



## Mākirikiri property



## Matanginui Peak property



## Te Punanga property



## 2: Deed plans

## Mākirikiri Gravel Reserve property



## Mataikona property



# Pukaha / Mount Bruce Scenic Reserve & Pukaha / Mount Bruce National Wildlife Centre Reserve



## **Bed of Lake Wairarapa property**



# 3 WAIRARAPA MOANA RESERVES AND MARGINAL STRIPS TO BE CONTROLLED AND MANAGED BY THE WAIRARAPA MOANA STATUTORY BOARD

# 3: WAIRARAPA MOANA RESERVES AND MARGINAL STRIPS TO BE CONTROLLED AND MANAGED BY THE WAIRARAPA MOANA STATUTORY BOARD

| Conservation Unit Name                   | Status                                |