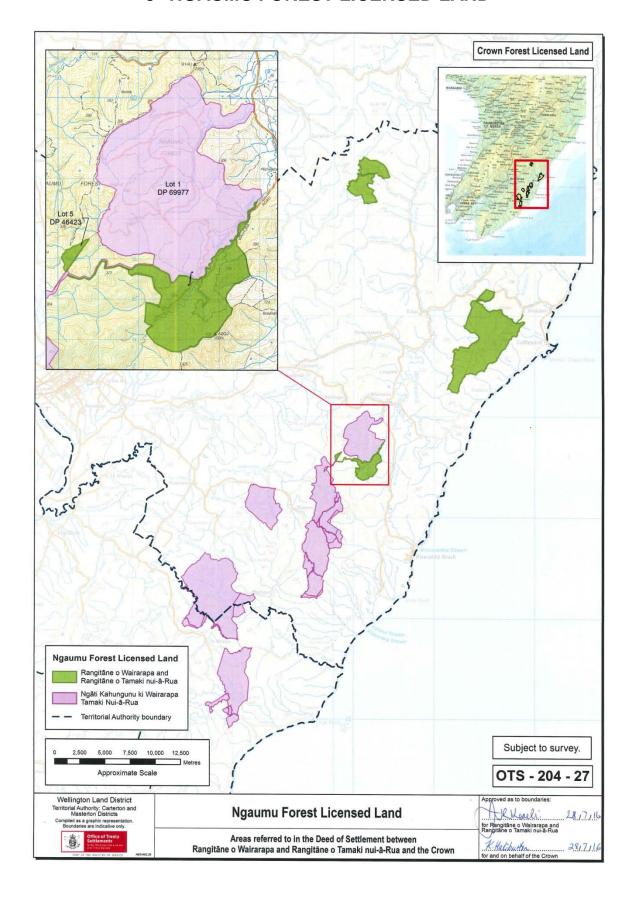

ea                      |
| Ruamahanga Diversion No.1 Marginal Strip | Marginal Strip                        |
| Ruamahanga River No.3 Marginal Strip     | Marginal Strip                        |
| Ruamahanga River No.5 Marginal Strip     | Marginal Strip                        |
| Roto Marginal Strip                      | Marginal Strip                        |
| Ruamahanga Cutoff Marginal Strip         | Marginal Strip                        |
| Lower Ruamahanga River Marginal Strip    | Marginal Strip                        |
| Lake Wairarapa Outlet Marginal Strip     | Marginal Strip                        |
| Oporua Backwater Marginal Strip          | Marginal Strip                        |

## 4 WAIRARAPA MOANA AND RUAMAHANGA RIVER CATCHMENT



## **5 NGAUMU FOREST LICENSED LAND**



## 6 RFR LAND

| Property                                                                                                       | Description                                                                                                                                                                                                                                                                                                                                                                                                                                                                                                               | Land holding agency             |
|----------------------------------------------------------------------------------------------------------------|------------