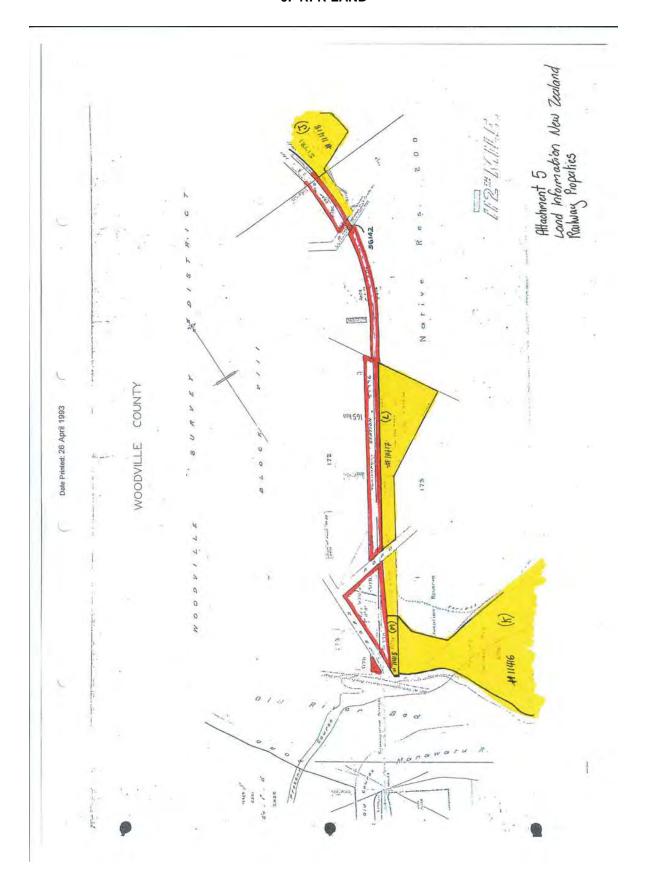

## 6 RFR LAND

| Property                                                                                                       | Description                                                                                                                                                                                                                                                                                                                                                                                                                                                                                                               | Land holding agency             |
|----------------------------------------------------------------------------------------------------------------|---------------------------------------------------------------------------------------------------------------------------------------------------------------------------------------------------------------------------------------------------------------------------------------------------------------------------------------------------------------------------------------------------------------------------------------------------------------------------------------------------------------------------|---------------------------------|
| 11385-Oporae Trig                                                                                              | Hawke's Bay Land District – Tararua District                                                                                                                                                                                                                                                                                                                                                                                                                                                                              | Land Information<br>New Zealand |
|                                                                                                                | 6.48 hectares, approximately, being Section 15 Block I Weber Survey District. Part <i>Gazette</i> 1938, p 2206.                                                                                                                                                                                                                                                                                                                                                                                                           |                                 |
| 2708472/11416<br>2708473/11417<br>2708471/11415<br>Corner of State<br>Highway 2 and Bluff<br>Road, Ngaawapurua | Hawke's Bay Land District – Tararua District  12.7476 hectares, more or less, being Part Rural Sections 173 and 174 Woodville. All Gazette 1906, p 2224. (Shown on attachment 5 as 11416 (K)).  4.11 hectares, approximately, being Railway Land adjacent to Rural Section 217 Woodville and Section 14 Block VIII Woodville Survey District. (Shown on attachment 5 as 11417 (L) and 11415 (M)).                                                                                                                         | Land Information<br>New Zealand |
| 2716129/19229 Part Dry Riverbed of the Manawatū River at Bluff Road, Woodville                                 | Hawke's Bay Land District – Tararua District  18.00 hectares, approximately, being part dry Riverbed adjacent to Section 19 Block VIII Woodville Survey District.                                                                                                                                                                                                                                                                                                                                                         | Land Information<br>New Zealand |
| Dannevirke High<br>School (Part -<br>Crown-owned<br>parcels only)<br>Grant Street,<br>Dannevirke               | Hawke's Bay Land District – Tararua District  0.5658 hectares, more or less, being Part Suburban Section 76 Dannevirke. All Proclamation 1811.  0.1952 hectares, more or less, being Part Suburban Section 76 Dannevirke. All Proclamation 2081.  0.7853 hectares, more or less, being Lot 4 DP 11466 All Gazette notice 220361.  2.3048 hectares, more or less, being Lot 2 DP 3842 and Part Lot 11 DP 3394. All Proclamation 2028.  2.6784 hectares, more or less, being Lots 1 and 2 DP 1829. All Proclamation 129705. | Ministry of Education           |
| Wairarapa College<br>83 Pownall Street,<br>Masterton                                                           | Wellington Land District – Masterton District  18.3732 hectares, more or less, being Lots 14, 15, 16, 17, 22, and Part Lots 1 and 23 DP 4360, Lots 1 and 2 DP 4752, Lot 33 and Part Lot 31 Deeds Plan 213 and Part Lot 9 DP 2145. All computer freehold register WN465/247.                                                                                                                                                                                                                                               | Ministry of Education           |