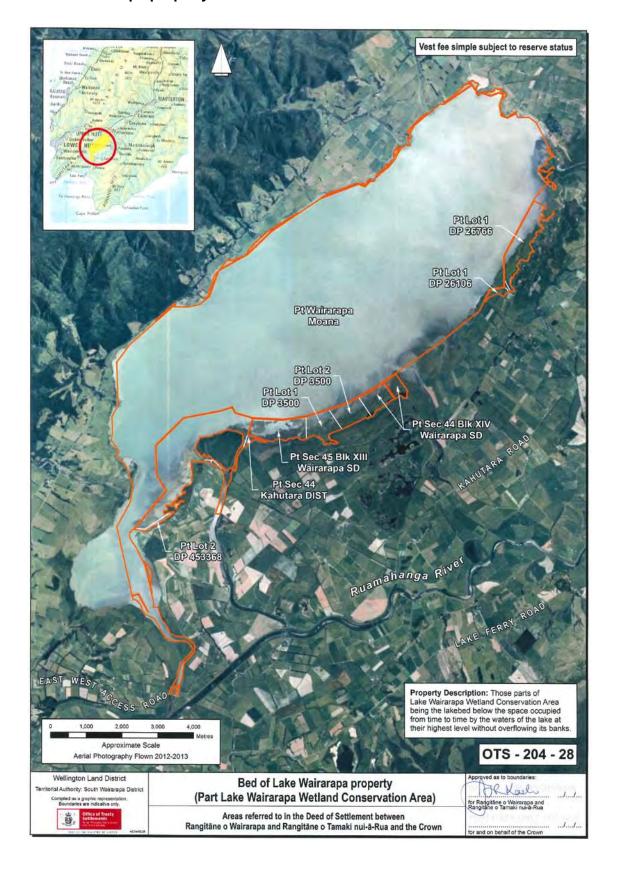

h Conservation Area**



## **Castlepoint Scenic Reserve**



## Haukōpuapua Scenic Reserve



#### 2: Deed plans

# Pukaha / Mount Bruce Scenic Reserve & Pukaha / Mount Bruce National Wildlife Centre Reserve



## 2: Deed plans

## Hāmua property



## 2: Deed plans

## **Kumeti Road property**



## Rongokaha property



## Te Taumata property



## 2: Deed plans

## Wi Waka property



#### 2: Deed plans

## Wi Waka property Survey Areas



## 2: Deed plans

## Māharahara Peak property



## Mākirikiri property



## Matanginui Peak property



## Te Punanga property



## 2: Deed plans

## Mākirikiri Gravel Reserve property



## Mataikona property



# Pukaha / Mount Bruce Scenic Reserve & Pukaha / Mount Bruce National Wildlife Centre Reserve



## **Bed of Lake Wairarapa property**



# 3 WAIRARAPA MOANA RESERVES AND MARGINAL STRIPS TO BE CONTROLLED AND MANAGED BY THE WAIRARAPA MOANA STATUTORY BOARD

# 3: WAIRARAPA MOANA RESERVES AND MARGINAL STRIPS TO BE CONTROLLED AND MANAGED BY THE WAIRARAPA MOANA STATUTORY BOARD

| Conservation Unit Name                   | Status                                |
|------------------------------------------|---------------------------------------|
| Lake Wairarapa Wetland Conservation Area | Stewardship                           |
| Owhanga Landing Reserve                  | Local Purpose Reserve – Landing Site  |
| Matthews and Boggy Pond Wildlife Reserve | Government Purpose – Wildlife         |
|                                          | Management                            |
| Ruamahanga Cutoff Wildlife Reserve       | Govern