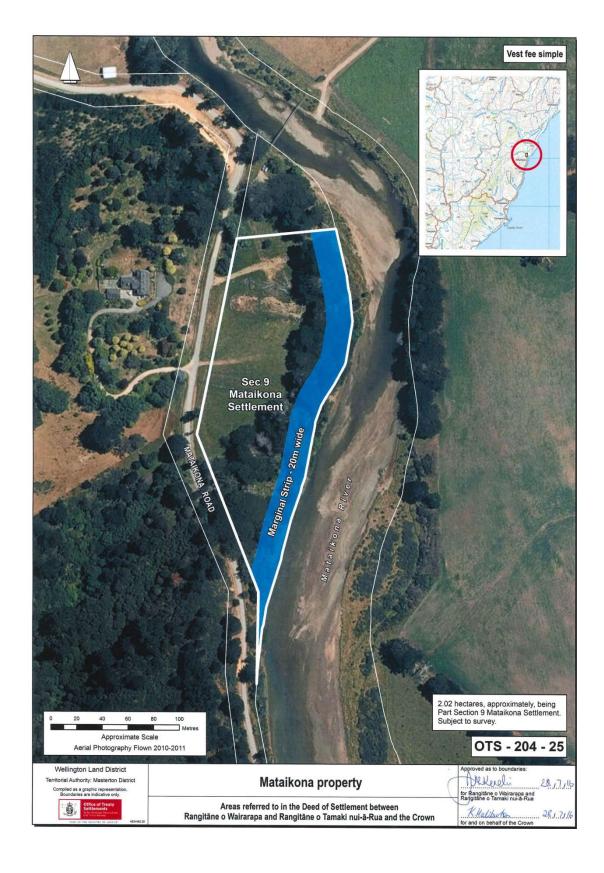

## **Lowes Bush Scenic Reserve**



## **Oumakura Scenic Reserve**



## Pukeahurangi / Jumbo



#### Pukeamoamo / Mitre



## **Rewa Bush Conservation Area**



## **Castlepoint Scenic Reserve**



## Haukōpuapua Scenic Reserve



#### 2: Deed plans

# Pukaha / Mount Bruce Scenic Reserve & Pukaha / Mount Bruce National Wildlife Centre Reserve



## 2: Deed plans

## Hāmua property



## 2: Deed plans

## **Kumeti Road property**



## Rongokaha property



## Te Taumata property



## 2: Deed plans

## Wi Waka property



#### 2: Deed plans

## Wi Waka property Survey Areas



## 2: Deed plans

## Māharahara Peak property



## Mākirikiri property



## Matanginui Peak property



## Te Punanga property



## 2: Deed plans

## Mākirikiri Gravel Reserve property



## Mataikona property



# Pukaha / Mount Bruce Scenic Reserve & Pukaha / Mount Bruce National Wildlife Centre Reserve



## **Bed of Lake Wairarapa property**



# 3 WAIRARAPA MOANA RESERVES AND MARGINAL STRIPS TO BE CONTROLLED AND MANAGED BY THE WAIRARAPA MOANA STATUTORY BOARD

# 3: WAIRARAPA MOANA RESERVES AND MARGINAL STRIPS TO BE CONTROLLED AND MANAGED BY THE WAIRARAPA MOANA STATUTORY BOARD

| Conservation Unit Name                   | Status                                |
|------------------------------------------|---------------------------------------|
| Lake Wairarapa Wetland Conservation Area | Stewardship                           |
| Owhanga Landing Reserve                  | Local Purpose Reserve – Landing Site  |
| Matthews and Boggy Pond Wildlife Reserve | Government Purpose – Wildlife