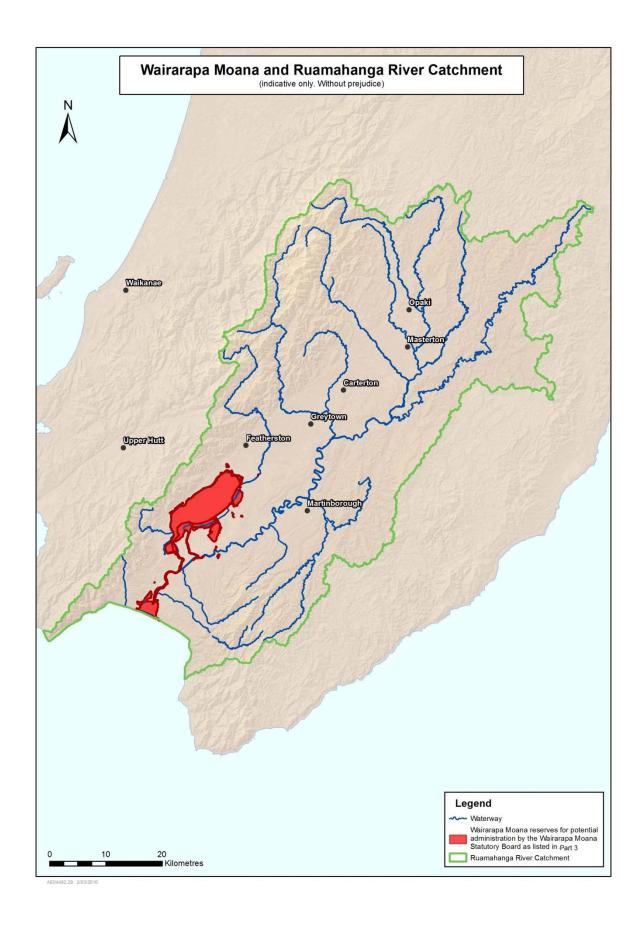

ervation Area           | Stewardship Area                      |
| Ruamahanga Diversion No.1 Marginal Strip | Marginal Strip                        |
| Ruamahanga River No.3 Marginal Strip     | Marginal Strip                        |
| Ruamahanga River No.5 Marginal Strip     | Marginal Strip                        |
| Roto Marginal Strip                      | Marginal Strip                        |
| Ruamahanga Cutoff Marginal Strip         | Marginal Strip                        |
| Lower Ruamahanga River Marginal Strip    | Marginal Strip                        |
| Lake Wairarapa Outlet Marginal Strip     | Marginal Strip                        |
| Oporua Backwater Marginal Strip          | Marginal Strip                        |

## 4 WAIRARAPA MOANA AND RUAMAHANGA RIVER CATCHMENT



## **5 NGAUMU FOREST LICENSED LAND**



## 6 RFR LAND

| Property                                                                                                       | Description                                                                                                                                                                                                                                                                                                                                                                                                                                                                                                               | Land holding agency             |
|-------------------------------------------------------------------------------------