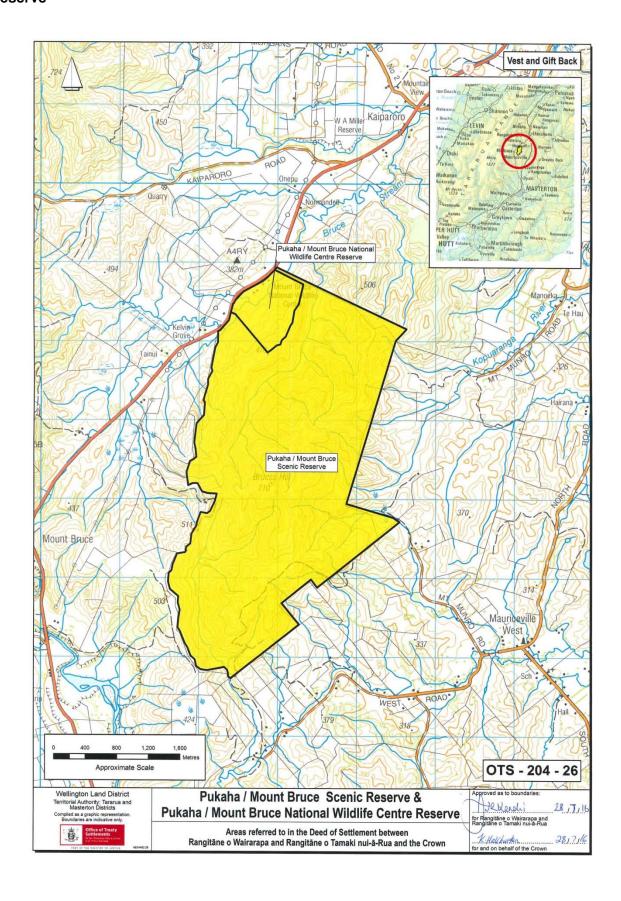

# Pukaha / Mount Bruce Scenic Reserve & Pukaha / Mount Bruce National Wildlife Centre Reserve