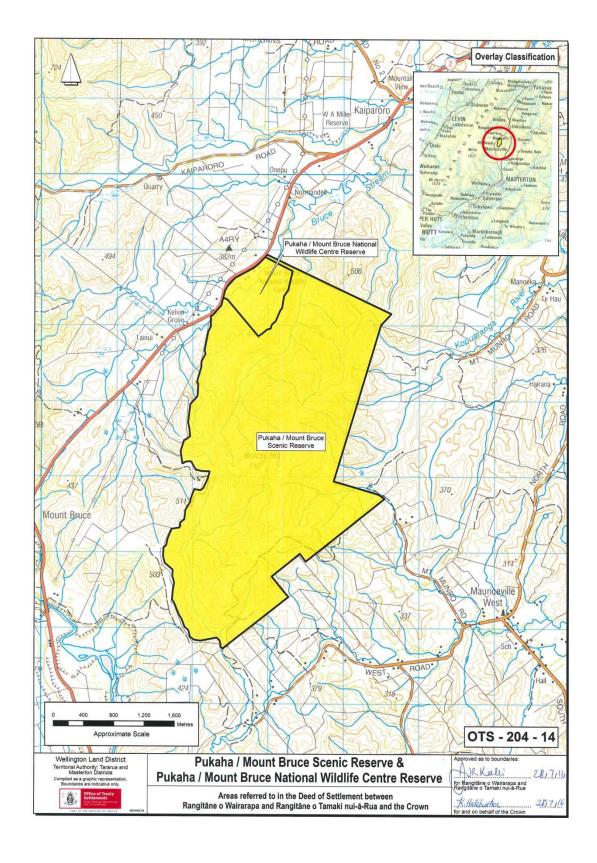

# Pukaha / Mount Bruce Scenic Reserve & Pukaha / Mount Bruce National Wildlife Centre Reserve