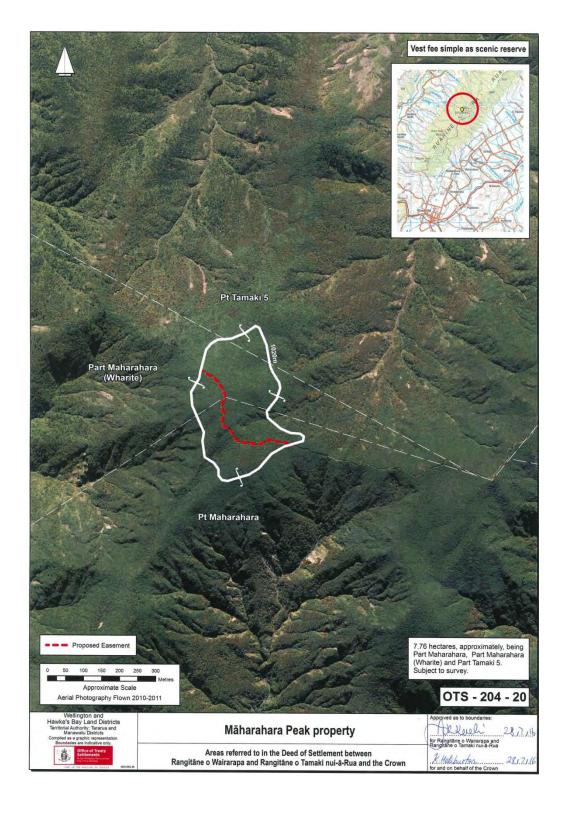

# Manawatū River and its tributaries within the Area of Interest



## Ruamahanga River and its tributaries



## Wainui River and its tributaries



## 2: Deed plans

## **Lowes Bush Scenic Reserve**



## **Oumakura Scenic Reserve**



## Pukeahurangi / Jumbo



#### Pukeamoamo / Mitre



## **Rewa Bush Conservation Area**



## **Castlepoint Scenic Reserve**



## Haukōpuapua Scenic Reserve



#### 2: Deed plans

# Pukaha / Mount Bruce Scenic Reserve & Pukaha / Mount Bruce National Wildlife Centre Reserve



## 2: Deed plans

## Hāmua property



## 2: Deed plans

## **Kumeti Road property**



## Rongokaha property



## Te Taumata property



## 2: Deed plans

## Wi Waka property



#### 2: Deed plans

## Wi Waka property Survey Areas



## 2: Deed plans

## Māharahara Peak property



## Mākirikiri property



## Matanginui Peak property



## Te Punanga property



## 2: Deed plans

## Mākirikiri Gravel Reserve property



## Mataikona property



# Pukaha / Mount Bruce Scenic Reserve & Pukaha / Mount Bruce National Wildlife Centre Reserve



## **Bed of Lake Wairarapa property**



# 3 WAIRARAPA MOANA RESERVES AND MARGINAL STRIPS TO BE CONTROLLED AND MANAGED BY THE WAIRARAPA MOANA STATUTORY BOARD

# 3: WAIRARAPA MOANA RESERVES AND MARGINAL STRIPS TO BE CONTROLLED AND MANAGED BY THE WAIRARAPA MOANA STATUTORY BOARD

| Conservation Unit Name                   | Status                                |
|------------------------------------------|---------------------------------------|
| Lake Wairarapa Wetland Conservation Area | Stewardship                           |
|