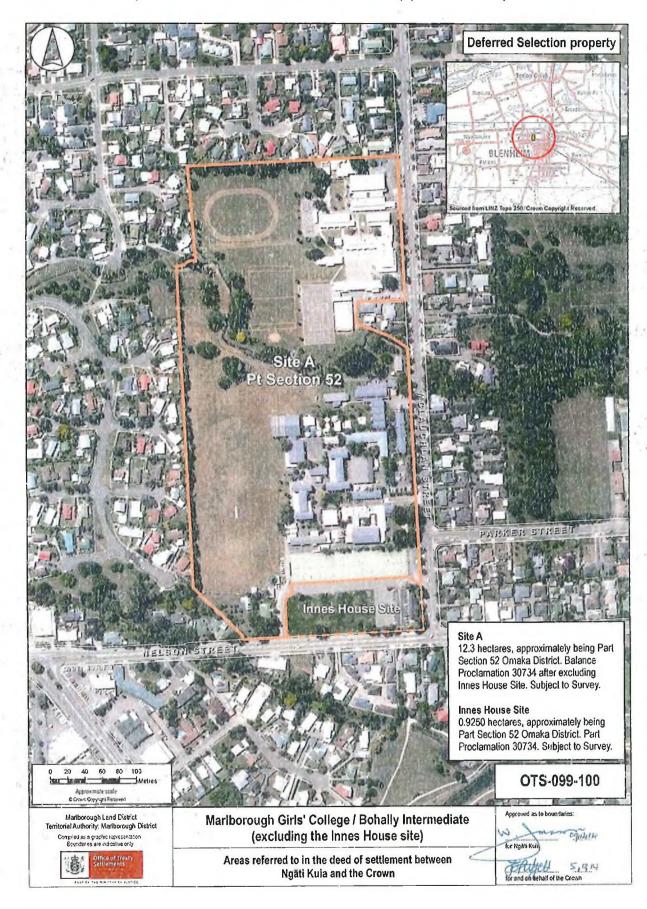

# **Property Redress Schedule**

|     | Current reference             | Amendment                                                                                                                                                                          |
|-----|-------------------------------|------------------------------------------------------------------------------------------------------------------------------------------------------------------------------------|
| 1   | Part 3.6<br>Property Name     | Amend to insert "(excluding the Innes House site)" at the end of the Marlborough Girls' College / Bohally Intermediate property name so that it reads as follows:                  |
| v 7 | 1 1 1                         | "Marlborough Girls" College / Bohally Intermediate (excluding the Innes House site)"                                                                                               |
| 1 . | Part 3.6<br>Legal Description | Replace the Legal Description of Marlborough Girls' College / Bohally Intermediate (excluding the Innes House site) with:                                                          |
|     | 100 T                         | "12.3 hectares, approximately, being Part Section 52 Omaka District, Marlborough Land District. Balance Proclamation 30734. Subject to survey. As shown as site A on OTS-099-100." |

### **Attachments Schedule**

| Current reference             | Amendment                                                                                                                                                                                        |
|-------------------------------|--------------------------------------------------------------------------------------------------------------------------------------------------------------------------------------------------|
| Table of Contents<br>Part 2.7 | Amend to insert "MARLBOROUGH GIRLS' COLLEGE / BOHALLY INTERMEDIATE (EXCLUDING THE INNES HOUSE SITE) (OTS-099-100)" after "MANAROA (OTS-099-88)" so that it reads as follows:                     |
|                               | "MANAROA (OTS-099-88)  MARLBOROUGH GIRLS' COLLEGE / BOHALLY INTERMEDIATE (EXCLUDING THE INNES HOUSE SITE) (OTS-099-100)".                                                                        |
| Part 2.7                      | After the deed plan for MANAROA (OTS-099-88) insert the deed plan for MARLBOROUGH GIRLS' COLLEGE / BOHALLY INTERMEDIATE (EXCLUDING THE INNES HOUSE SITE) (OTS-099-100) as attached to this deed. |

# ATTACHMENT: DEED PLAN FOR MARLBOROUGH GIRLS' COLLEGE / BOHALLY INTERMEDIATE (EXCLUDING THE INNES HOUSE SITE) (OTS-099-100)