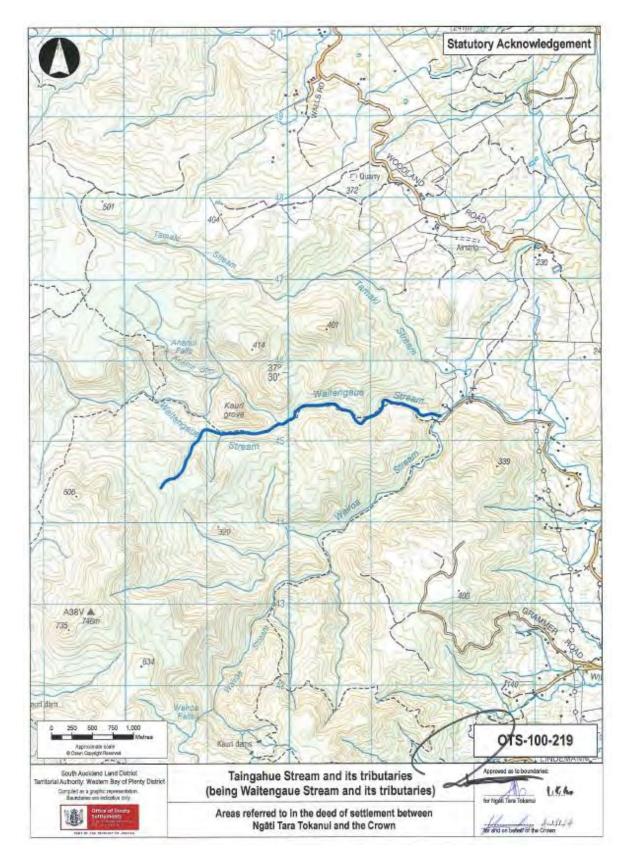

# TAINGAHUE STREAM AND ITS TRIBUTARIES (BEING WAITENGAUE STREAM AND ITS TRIBUTARIES) (OTS-100-219)