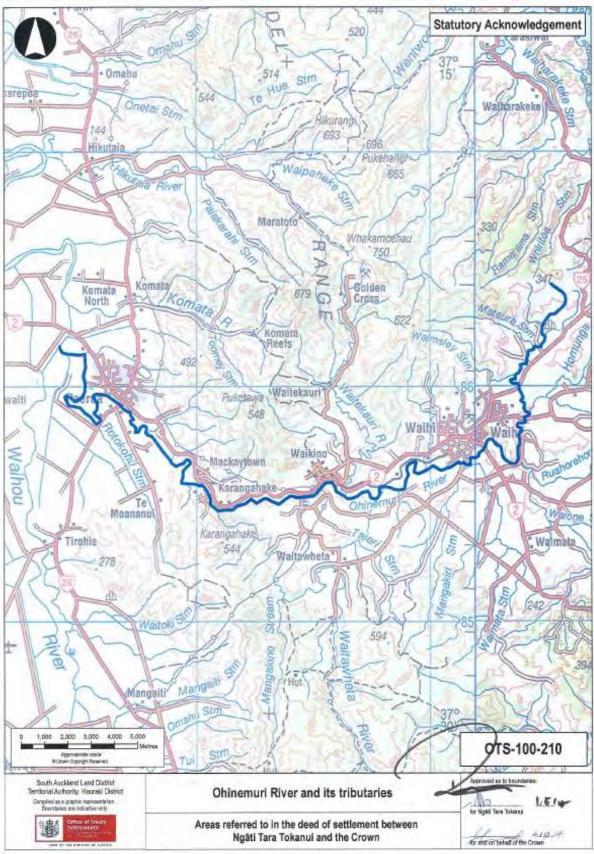

#### Statutory areas

- Ohinemuri River and its tributaries (OTS-100-210)
- Uretara Stream and its tributaries (OTS-100-211)
- Waiorongomai (being part of Kaimai Mamaku Conservation Park) (OTS-100-212)
- Coastal Statutory Acknowledgement Area (OTS-100-213)
- Opoutere Beach Recreation Reserve (OTS-100-214)
- Karangahake Walkway Conservation Area (OTS-100-215)
- Owharoa Falls Scenic Reserve (OTS-100-216)
- Victoria Battery Historic Reserve (OTS-100-217)
- Conservation Area Waikino (OTS-100-218)
- Taingahue Stream and its tributaries (being Waitengaue Stream and its tributaries (OTS-100-219)
- Aongatete River and its tributaries (OTS-100-221)
- Waiau River and its tributaries (OTS-100-222)
- Waimata Stream and its tributaries (OTS-100-223)
- Wharekawa Burial Ground (OTS-100-224)