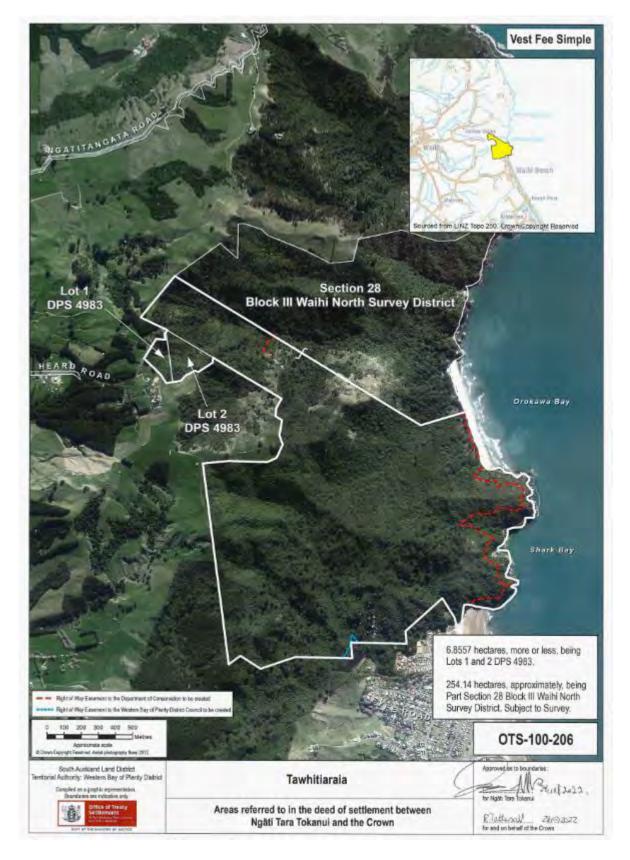

iver and its tributaries (OTS-100-221)
- Waiau River and its tributaries (OTS-100-222)
- Waimata Stream and its tributaries (OTS-100-223)
- Wharekawa Burial Ground (OTS-100-224)

#### Whenua rāhui area

• Karangahake Scenic Reserve (OTS-100-220)

**Cultural redress properties** 

- Kepa Place (OTS-100-201)
- Ngā Ure Tara (OTS-100-202)
- Tanners Point property (OTS-100-203)
- Mimitu Pā (OTS-100-204)
- Te Pou o Tiki Te Aroha (OTS-100-205)
- Tawhitiaraia (OTS-100-206)
- Ngāmarama (OTS-100-207)
- Karangahake (OTS-100-208)
- Ngāti Koi Domain (OTS-100-209)

KEPA PLACE (OTS-100-201)



# NGĀ URE TARA (OTS-100-202)



# TANNERS POINT PROPERTY (OTS-100-203)



# MIMITU PĀ (OTS-100-204)



# TE POU O TIKI TE AROHA (OTS-100-205)



#### ATTACHMENTS

#### 2: DEED PLANS

## TAWHITIARAIA (OTS-100-206)



# NGĀMARAMA (OTS-100-207)



# KARANGAHAKE (OTS-100-208)



# NGĀTI KOI DOMAIN (OTS-100-209)







# URETARA STREAM AND ITS TRIBUTARIES (OTS-100-211)



# WAIORONGOMAI (BEING PART OF KAIMAI MAMAKU CONSERVATION PARK) (OTS-100-212)



# COASTAL STATUTORY ACKNOWLEDGEMENT AREA (OTS-100-213)





# OPOUTERE BEACH RECREATION RESERVE (OTS-100-214)



# KARANGAHAKE WALKWAY CONSERVATION AREA (OTS-100-215)

# OWHAROA FALLS SCENIC RESERVE (OTS-100-216)







# CONSERVATION AREA - WAIKINO (OTS-100-218)



# TAINGAHUE STREAM AND ITS TRIBUTARIES (BEING WAITENGAUE STREAM AND ITS TRIBUTARIES) (OTS-100-219)



# KARANGAHAKE SCENIC RESERVE (OTS-100-220)



# AONGATETE RIVER AND ITS TRIBUTARIES (OTS-100-221)



# WAIAU RIVER AND ITS TRIBUTARIES (OTS-100-222)



# WAIMATA STREAM AND ITS TRIBUTARIES (OTS-1