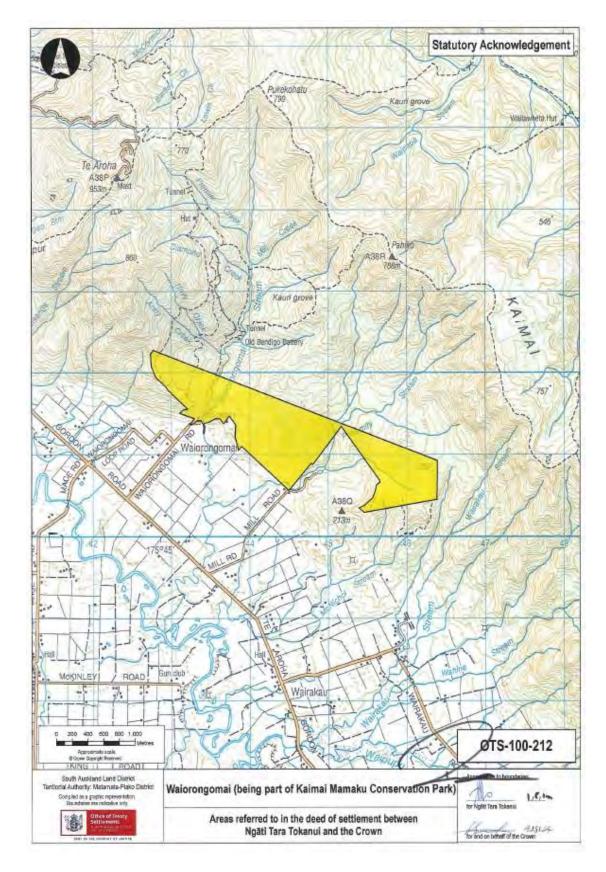

TS-100-220)

**Cultural redress properties** 

- Kepa Place (OTS-100-201)
- Ngā Ure Tara (OTS-100-202)
- Tanners Point property (OTS-100-203)
- Mimitu Pā (OTS-100-204)
- Te Pou o Tiki Te Aroha (OTS-100-205)
- Tawhitiaraia (OTS-100-206)
- Ngāmarama (OTS-100-207)
- Karangahake (OTS-100-208)
- Ngāti Koi Domain (OTS-100-209)

KEPA PLACE (OTS-100-201)



# NGĀ URE TARA (OTS-100-202)



# TANNERS POINT PROPERTY (OTS-100-203)



# MIMITU PĀ (OTS-100-204)



# TE POU O TIKI TE AROHA (OTS-100-205)



#### ATTACHMENTS

#### 2: DEED PLANS

## TAWHITIARAIA (OTS-100-206)



# NGĀMARAMA (OTS-100-207)



# KARANGAHAKE (OTS-100-208)



# NGĀTI KOI DOMAIN (OTS-100-209)







# URETARA STREAM AND ITS TRIBUTARIES (OTS-100-211)



# WAIORONGOMAI (BEING PART OF KAIMAI MAMAKU CONSERVATION PARK) (OTS-100-212)



# COASTAL STATUTORY ACKNOWLEDGEMENT AREA (OTS-100-213)





# OPOUTERE BEACH RECREATION RESERVE (OTS-100-214)



# KARANGAHAKE WALKWAY CONSERVATION AREA (OTS-100-215)

# OWHAROA FALLS SCENIC RESERVE (OTS-100-216)







# CONSERVATION AREA - WAIKINO (OTS-100-218)



# TAINGAHUE STREAM AND ITS TRIBUTARIES (BEING WAITENGAUE STREAM AND ITS TRIBUTARIES) (OTS-100-219)



# KARANGAHAKE SCENIC RESERVE (OTS-100-220)



# AONGATETE RIVER AND ITS TRIBUTARIES (OTS-100-221)



# WAIAU RIVER AND ITS TRIBUTARIES (OTS-100-222)



# WAIMATA STREAM AND ITS TRIBUTARIES (OTS-100-223)



# WHAREKAWA BURIAL GROUND (OTS-100-224)



# **3 DRAFT SETTLEMENT BILL**