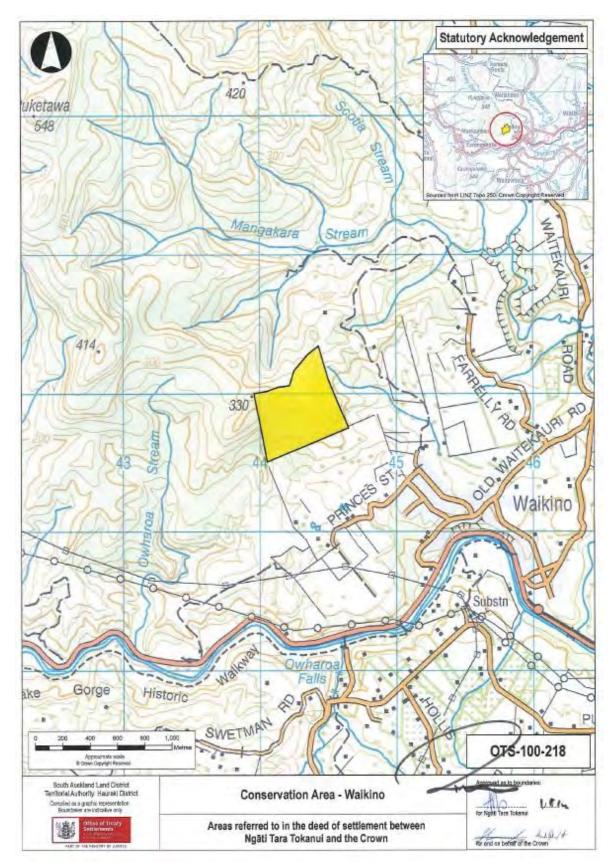

angahake (OTS-100-208)
- Ngāti Koi Domain (OTS-100-209)

KEPA PLACE (OTS-100-201)



# NGĀ URE TARA (OTS-100-202)



# TANNERS POINT PROPERTY (OTS-100-203)



# MIMITU PĀ (OTS-100-204)



# TE POU O TIKI TE AROHA (OTS-100-205)



#### ATTACHMENTS

#### 2: DEED PLANS

## TAWHITIARAIA (OTS-100-206)



# NGĀMARAMA (OTS-100-207)



# KARANGAHAKE (OTS-100-208)



# NGĀTI KOI DOMAIN (OTS-100-209)







# URETARA STREAM AND ITS TRIBUTARIES (OTS-100-211)



# WAIORONGOMAI (BEING PART OF KAIMAI MAMAKU CONSERVATION PARK) (OTS-100-212)



# COASTAL STATUTORY ACKNOWLEDGEMENT AREA (OTS-100-213)





# OPOUTERE BEACH RECREATION RESERVE (OTS-100-214)



# KARANGAHAKE WALKWAY CONSERVATION AREA (OTS-100-215)

# OWHAROA FALLS SCENIC RESERVE (OTS-100-216)







# CONSERVATION AREA - WAIKINO (OTS-100-218)



# TAINGAHUE STREAM AND ITS TRIBUTARIES (BEING WAITENGAUE STREAM AND ITS TRIBUTARIES) (OTS-100-219)



# KARANGAHAKE SCENIC RESERVE (OTS-100-220)



# AONGATETE RIVER AND ITS TRIBUTARIES (OTS-100-221)



# WAIAU RIVER AND ITS TRIBUTARIES (OTS-100-222)



# WAIMATA STREAM AND ITS TRIBUTARIES (OTS-100-223)



# WHAREKAWA BURIAL GROUND (OTS-100-224)



# **3 DRAFT SETTLEMENT BILL**