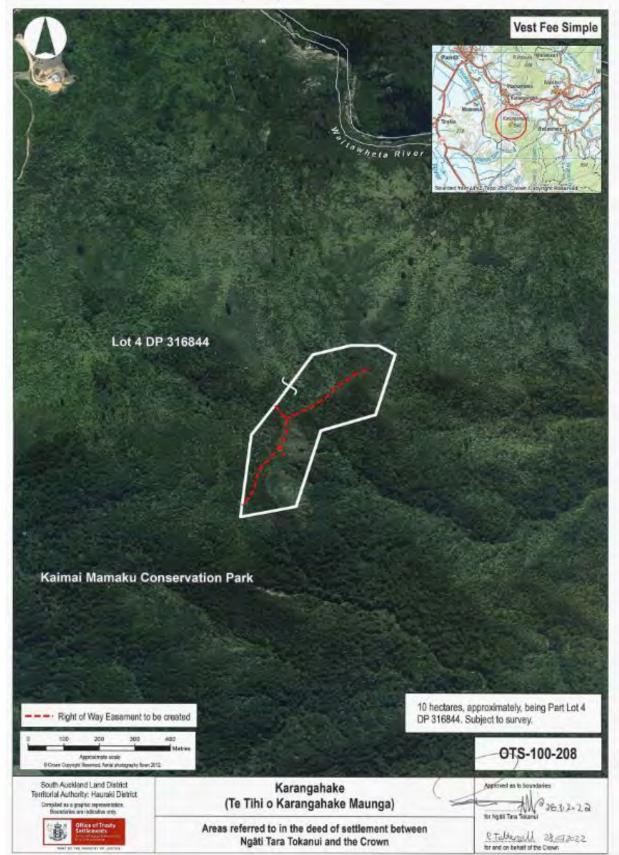

tributaries (OTS-100-222)
- Waimata Stream and its tributaries (OTS-100-223)
- Wharekawa Burial Ground (OTS-100-224)

#### Whenua rāhui area

• Karangahake Scenic Reserve (OTS-100-220)

**Cultural redress properties** 

- Kepa Place (OTS-100-201)
- Ngā Ure Tara (OTS-100-202)
- Tanners Point property (OTS-100-203)
- Mimitu Pā (OTS-100-204)
- Te Pou o Tiki Te Aroha (OTS-100-205)
- Tawhitiaraia (OTS-100-206)
- Ngāmarama (OTS-100-207)
- Karangahake (OTS-100-208)
- Ngāti Koi Domain (OTS-100-209)

KEPA PLACE (OTS-100-201)



# NGĀ URE TARA (OTS-100-202)



# TANNERS POINT PROPERTY (OTS-100-203)



# MIMITU PĀ (OTS-100-204)



# TE POU O TIKI TE AROHA (OTS-100-205)



#### ATTACHMENTS

#### 2: DEED PLANS

## TAWHITIARAIA (OTS-100-206)



# NGĀMARAMA (OTS-100-207)



# KARANGAHAKE (OTS-100-208)



# NGĀTI KOI DOMAIN (OTS-100-209)







# URETARA STREAM AND ITS TRIBUTARIES (OTS-100-211)



# WAIORONGOMAI (BEING PART OF KAIMAI MAMAKU CONSERVATION PARK) (OTS-100-212)



# COASTAL STATUTORY ACKNOWLEDGEMENT AREA (OTS-100-213)





# OPOUTERE BEACH RECREATION RESERVE (OTS-100-214)



# KARANGAHAKE WALKWAY CONSERVATION AREA (OTS-100-215)

# OWHAROA FALLS SCENIC RESERVE (OTS-100-216)







# CONSERVATION AREA - WAIKINO (OTS-100-218)



# TAINGAHUE STREAM AND ITS TRIBUTARIES (BEING WAITENGAUE STREAM AND ITS TRIBUTARIES) (OTS-100-219)



# KARANGAHAKE SCENIC RESERVE (OTS-100-220)



# AONGATETE RIVER AND ITS TRIBUTARIES (OTS-100-221)



# WAIAU RIVER AND ITS TRIBUTARIES (OTS-100-222)



# WAIMATA STREAM AND ITS TRIBUTARIES (OTS-100-223)



# WHAREKAWA BURIAL GROUND (OTS-100-224)



# **3