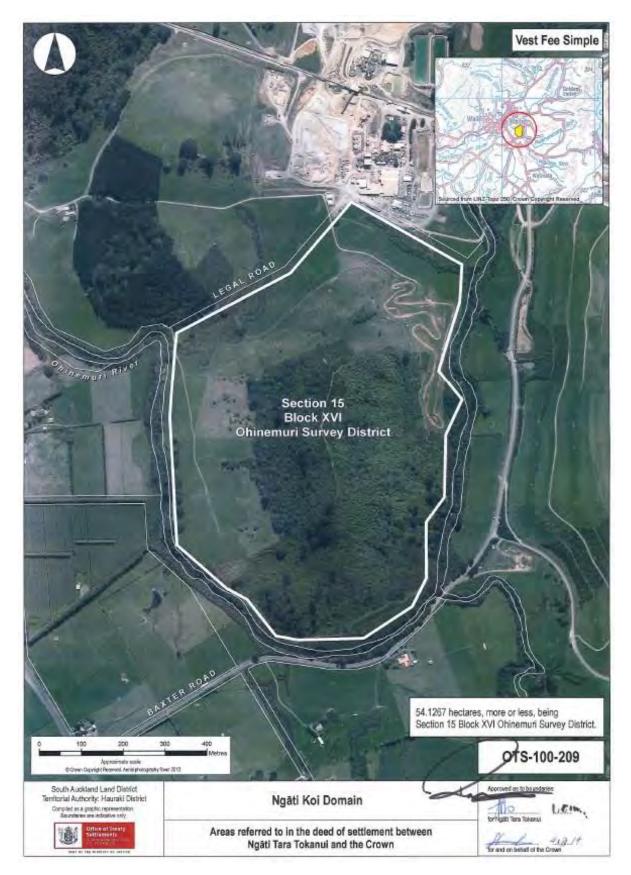

Stream and its tributaries (OTS-100-223)
- Wharekawa Burial Ground (OTS-100-224)

#### Whenua rāhui area

• Karangahake Scenic Reserve (OTS-100-220)

**Cultural redress properties** 

- Kepa Place (OTS-100-201)
- Ngā Ure Tara (OTS-100-202)
- Tanners Point property (OTS-100-203)
- Mimitu Pā (OTS-100-204)
- Te Pou o Tiki Te Aroha (OTS-100-205)
- Tawhitiaraia (OTS-100-206)
- Ngāmarama (OTS-100-207)
- Karangahake (OTS-100-208)
- Ngāti Koi Domain (OTS-100-209)

KEPA PLACE (OTS-100-201)



# NGĀ URE TARA (OTS-100-202)



# TANNERS POINT PROPERTY (OTS-100-203)



# MIMITU PĀ (OTS-100-204)



# TE POU O TIKI TE AROHA (OTS-100-205)



#### ATTACHMENTS

#### 2: DEED PLANS

## TAWHITIARAIA (OTS-100-206)



# NGĀMARAMA (OTS-100-207)



# KARANGAHAKE (OTS-100-208)



# NGĀTI KOI DOMAIN (OTS-100-209)







# URETARA STREAM AND ITS TRIBUTARIES (OTS-100-211)



# WAIORONGOMAI (BEING PART OF KAIMAI MAMAKU CONSERVATION PARK) (OTS-100-212)



# COASTAL STATUTORY ACKNOWLEDGEMENT AREA (OTS-100-213)





# OPOUTERE BEACH RECREATION RESERVE (OTS-100-214)



# KARANGAHAKE WALKWAY CONSERVATION AREA (OTS-100-215)

# OWHAROA FALLS SCENIC RESERVE (OTS-100-216)







# CONSERVATION AREA - WAIKINO (OTS-100-218)



# TAINGAHUE STREAM AND ITS TRIBUTARIES (BEING WAITENGAUE STREAM AND ITS TRIBUTARIES) (OTS-100-219)



# KARANGAHAKE SCENIC RESERVE (OTS-100-220)



# AONGATETE RIVER AND ITS TRIBUTARIES (OTS-100-221)



# WAIAU RIVER AND ITS TRIBUTARIES (OTS-100-222)



# WAIMATA STREAM AND ITS TRIBUTARIES (OTS-100-223)



# WHAREKAWA BURIAL GROUND (OTS-100-224)



# **3 DRAFT SETTLEMENT BILL**