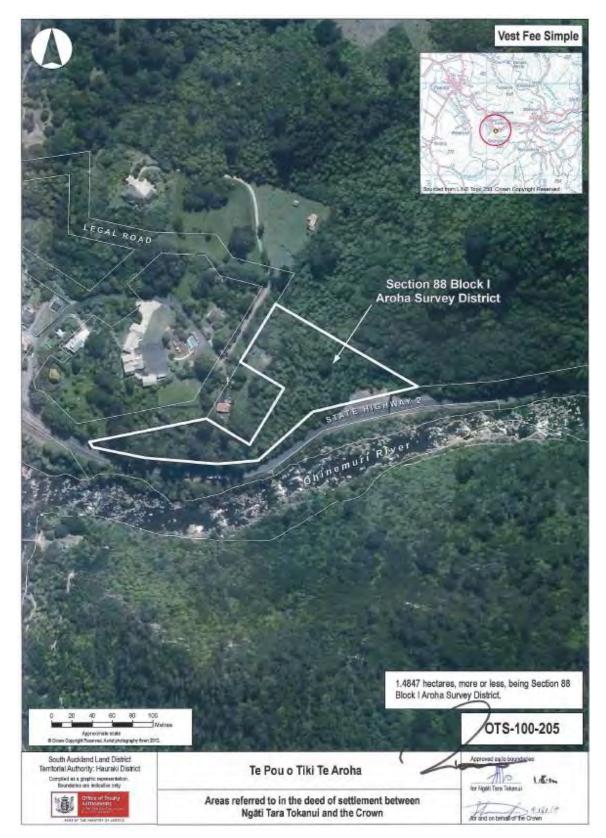

being Waitengaue Stream and its tributaries (OTS-100-219)
- Aongatete River and its tributaries (OTS-100-221)
- Waiau River and its tributaries (OTS-100-222)
- Waimata Stream and its tributaries (OTS-100-223)
- Wharekawa Burial Ground (OTS-100-224)

#### Whenua rāhui area

• Karangahake Scenic Reserve (OTS-100-220)

**Cultural redress properties** 

- Kepa Place (OTS-100-201)
- Ngā Ure Tara (OTS-100-202)
- Tanners Point property (OTS-100-203)
- Mimitu Pā (OTS-100-204)
- Te Pou o Tiki Te Aroha (OTS-100-205)
- Tawhitiaraia (OTS-100-206)
- Ngāmarama (OTS-100-207)
- Karangahake (OTS-100-208)
- Ngāti Koi Domain (OTS-100-209)

KEPA PLACE (OTS-100-201)



# NGĀ URE TARA (OTS-100-202)



# TANNERS POINT PROPERTY (OTS-100-203)



# MIMITU PĀ (OTS-100-204)



# TE POU O TIKI TE AROHA (OTS-100-205)



#### ATTACHMENTS

#### 2: DEED PLANS

## TAWHITIARAIA (OTS-100-206)



# NGĀMARAMA (OTS-100-207)



# KARANGAHAKE (OTS-100-208)



# NGĀTI KOI DOMAIN (OTS-100-209)







# URETARA STREAM AND ITS TRIBUTARIES (OTS-100-211)



# WAIORONGOMAI (BEING PART OF KAIMAI MAMAKU CONSERVATION PARK) (OTS-100-212)



# COASTAL STATUTORY ACKNOWLEDGEMENT AREA (OTS-100-213)





# OPOUTERE BEACH RECREATION RESERVE (OTS-100-214)



# KARANGAHAKE WALKWAY CONSERVATION AREA (OTS-100-215)

# OWHAROA FALLS SCENIC RESERVE (OTS-100-216)







# CONSERVATION AREA - WAIKINO (OTS-100-218)



# TAINGAHUE STREAM AND ITS TRIBUTARIES (BEING WAITENGAUE STREAM AND ITS TRIBUTARIES) (OTS-100-219)



# KARANGAHAKE SCENIC RESERVE (OTS-100-220)



# AONGATETE RIVER AND ITS TRIBUTARIES (OTS-100-221)



# WAIAU RIVER AND ITS T