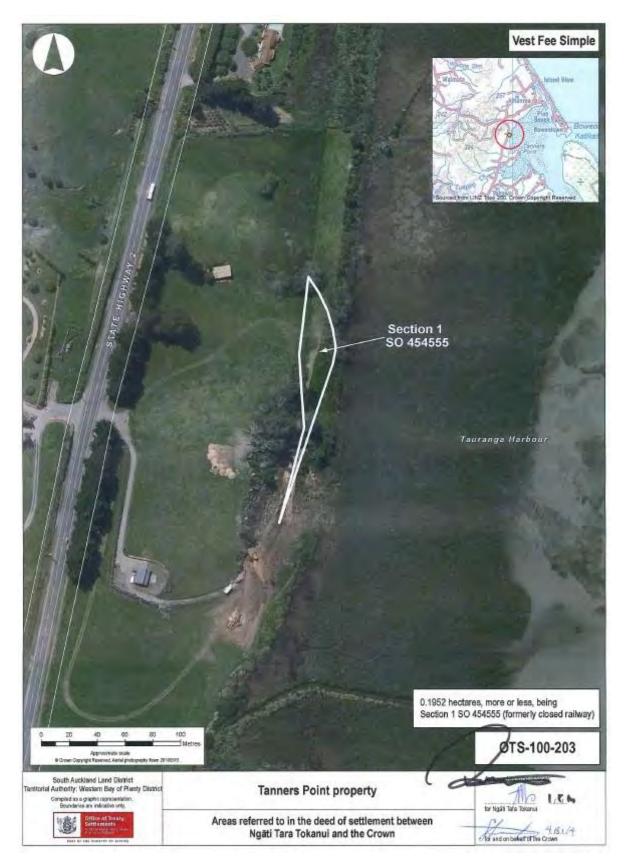

ion Area Waikino (OTS-100-218)
- Taingahue Stream and its tributaries (being Waitengaue Stream and its tributaries (OTS-100-219)
- Aongatete River and its tributaries (OTS-100-221)
- Waiau River and its tributaries (OTS-100-222)
- Waimata Stream and its tributaries (OTS-100-223)
- Wharekawa Burial Ground (OTS-100-224)

#### Whenua rāhui area

• Karangahake Scenic Reserve (OTS-100-220)

**Cultural redress properties** 

- Kepa Place (OTS-100-201)
- Ngā Ure Tara (OTS-100-202)
- Tanners Point property (OTS-100-203)
- Mimitu Pā (OTS-100-204)
- Te Pou o Tiki Te Aroha (OTS-100-205)
- Tawhitiaraia (OTS-100-206)
- Ngāmarama (OTS-100-207)
- Karangahake (OTS-100-208)
- Ngāti Koi Domain (OTS-100-209)

KEPA PLACE (OTS-100-201)



# NGĀ URE TARA (OTS-100-202)



# TANNERS POINT PROPERTY (OTS-100-203)



# MIMITU PĀ (OTS-100-204)



# TE POU O TIKI TE AROHA (OTS-100-205)



#### ATTACHMENTS

#### 2: DEED PLANS

## TAWHITIARAIA (OTS-100-206)



# NGĀMARAMA (OTS-100-207)



# KARANGAHAKE (OTS-100-208)



# NGĀTI KOI DOMAIN (OTS-100-209)







# URETARA STREAM AND ITS TRIBUTARIES (OTS-100-211)



# WAIORONGOMAI (BEING PART OF KAIMAI MAMAKU CONSERVATION PARK) (OTS-100-212)



# COASTAL STATUTORY ACKNOWLEDGEMENT AREA (OTS-100-213)





# OPOUTERE BEACH RECREATION RESERVE (OTS-100-214)



# KARANGAHAKE WALKWAY CONSERVATION AREA (OTS-100-215)

# OWHAROA FALLS SCENIC RESERVE (OTS-100-216)







# CONSERVATION AREA - WAIKINO (OTS-100-218)



# TAINGAHUE STREAM AND ITS TRIBUTARIES (BEING WAITENGAUE STREAM AND ITS TRIBUTARIES) (OTS-100-219)



# KARANGAHAKE SCENIC RESERVE (OTS-100-220)



# AONGA