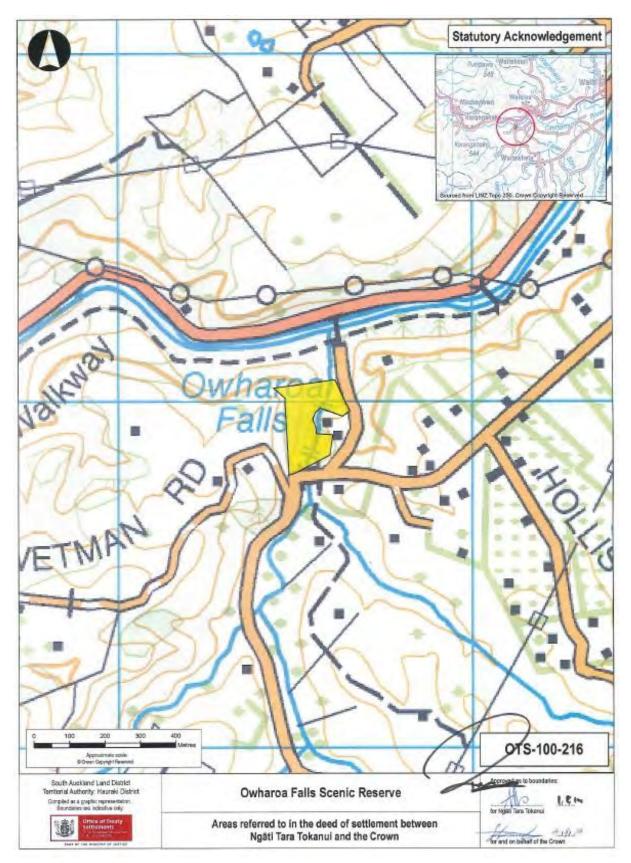

araia (OTS-100-206)
- Ngāmarama (OTS-100-207)
- Karangahake (OTS-100-208)
- Ngāti Koi Domain (OTS-100-209)

KEPA PLACE (OTS-100-201)



# NGĀ URE TARA (OTS-100-202)



# TANNERS POINT PROPERTY (OTS-100-203)



# MIMITU PĀ (OTS-100-204)



# TE POU O TIKI TE AROHA (OTS-100-205)



#### ATTACHMENTS

#### 2: DEED PLANS

## TAWHITIARAIA (OTS-100-206)



# NGĀMARAMA (OTS-100-207)



# KARANGAHAKE (OTS-100-208)



# NGĀTI KOI DOMAIN (OTS-100-209)







# URETARA STREAM AND ITS TRIBUTARIES (OTS-100-211)



# WAIORONGOMAI (BEING PART OF KAIMAI MAMAKU CONSERVATION PARK) (OTS-100-212)



# COASTAL STATUTORY ACKNOWLEDGEMENT AREA (OTS-100-213)





# OPOUTERE BEACH RECREATION RESERVE (OTS-100-214)



# KARANGAHAKE WALKWAY CONSERVATION AREA (OTS-100-215)

# OWHAROA FALLS SCENIC RESERVE (OTS-100-216)







# CONSERVATION AREA - WAIKINO (OTS-100-218)



# TAINGAHUE STREAM AND ITS TRIBUTARIES (BEING WAITENGAUE STREAM AND ITS TRIBUTARIES) (OTS-100-219)



# KARANGAHAKE SCENIC RESERVE (OTS-100-220)



# AONGATETE RIVER AND ITS TRIBUTARIES (OTS-100-221)



# WAIAU RIVER AND ITS TRIBUTARIES (OTS-100-222)



# WAIMATA STREAM AND ITS TRIBUTARIES (OTS-100-223)



# WHAREKAWA BURIAL GROUND (OTS-100-224)



# **3 DRAFT SETTLEMENT BILL**