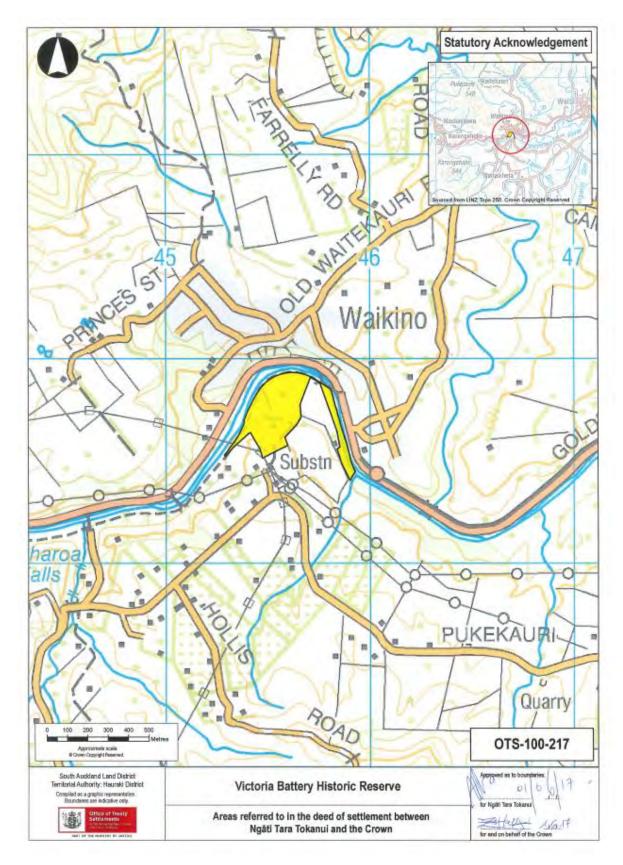

#### Statutory areas

- Ohinemuri River and its tributaries (OTS-100-210)
- Uretara Stream and its tributaries (OTS-100-211)
- Waiorongomai (being part of Kaimai Mamaku Conservation Park) (OTS-100-212)
- Coastal Statutory Acknowledgement Area (OTS-100-213)
- Opoutere Beach Recreation Reserve (OTS-100-214)
- Karangahake Walkway Conservation Area (OTS-100-215)
- Owharoa Falls Scenic Reserve (OTS-100-216)
- Victoria Battery Historic Reserve (OTS-100-217)
- Conservation Area Waikino (OTS-100-218)
- Taingahue Stream and its tributaries (being Waitengaue Stream and its tributaries (OTS-100-219)
- Aongatete River and its tributaries (OTS-100-221)
- Waiau River and its tributaries (OTS-100-222)
- Waimata Stream and its tributaries (OTS-100-223)
- Wharekawa Burial Ground (OTS-100-224)