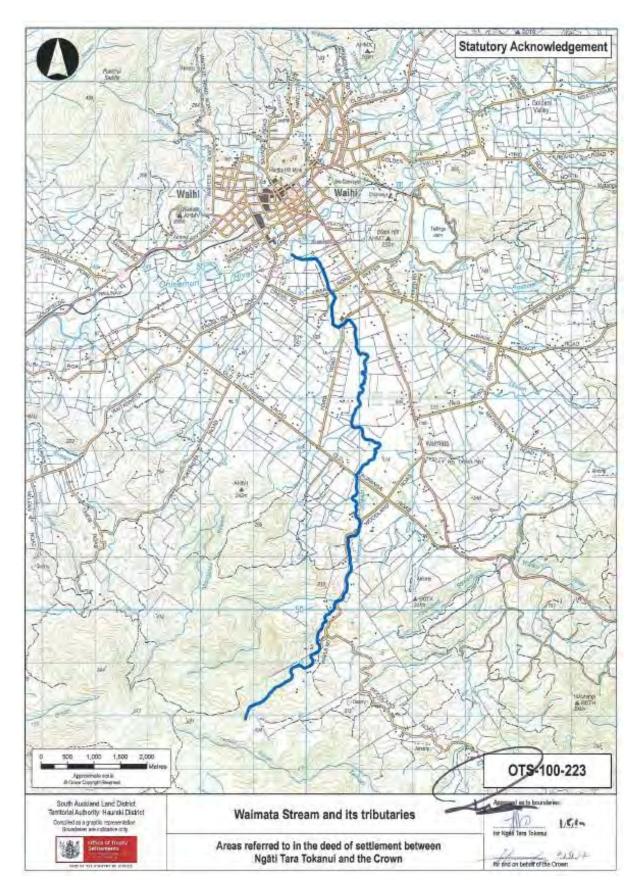

RAMA (OTS-100-207)



# KARANGAHAKE (OTS-100-208)



# NGĀTI KOI DOMAIN (OTS-100-209)







# URETARA STREAM AND ITS TRIBUTARIES (OTS-100-211)



# WAIORONGOMAI (BEING PART OF KAIMAI MAMAKU CONSERVATION PARK) (OTS-100-212)



# COASTAL STATUTORY ACKNOWLEDGEMENT AREA (OTS-100-213)





# OPOUTERE BEACH RECREATION RESERVE (OTS-100-214)



# KARANGAHAKE WALKWAY CONSERVATION AREA (OTS-100-215)

# OWHAROA FALLS SCENIC RESERVE (OTS-100-216)







# CONSERVATION AREA - WAIKINO (OTS-100-218)



# TAINGAHUE STREAM AND ITS TRIBUTARIES (BEING WAITENGAUE STREAM AND ITS TRIBUTARIES) (OTS-100-219)



# KARANGAHAKE SCENIC RESERVE (OTS-100-220)



# AONGATETE RIVER AND ITS TRIBUTARIES (OTS-100-221)



# WAIAU RIVER AND ITS TRIBUTARIES (OTS-100-222)



# WAIMATA STREAM AND ITS TRIBUTARIES (OTS-100-223)



# WHAREKAWA BURIAL GROUND (OTS-100-224)



# **3 DRAFT SETTLEMENT BILL**