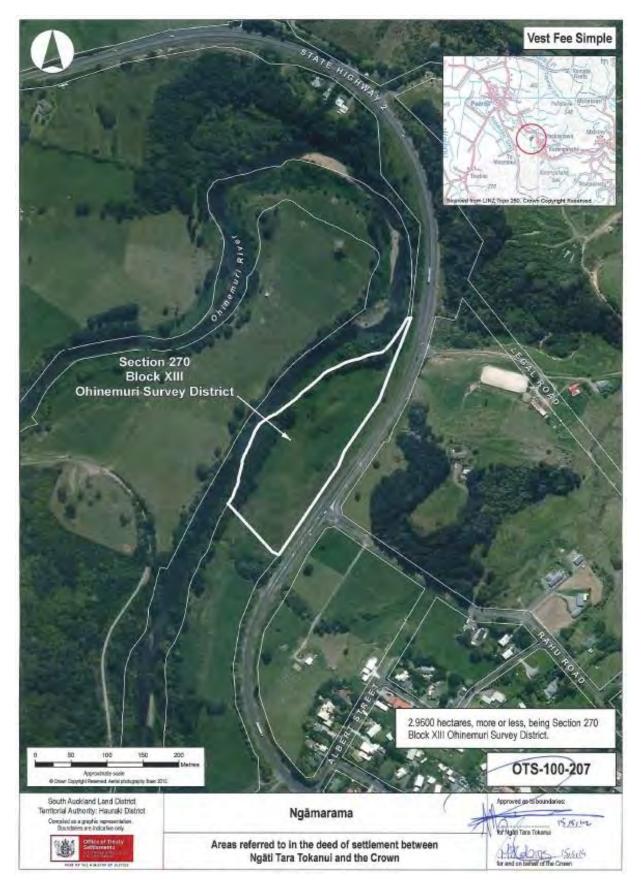

-100-221)
- Waiau River and its tributaries (OTS-100-222)
- Waimata Stream and its tributaries (OTS-100-223)
- Wharekawa Burial Ground (OTS-100-224)

#### Whenua rāhui area

• Karangahake Scenic Reserve (OTS-100-220)

**Cultural redress properties** 

- Kepa Place (OTS-100-201)
- Ngā Ure Tara (OTS-100-202)
- Tanners Point property (OTS-100-203)
- Mimitu Pā (OTS-100-204)
- Te Pou o Tiki Te Aroha (OTS-100-205)
- Tawhitiaraia (OTS-100-206)
- Ngāmarama (OTS-100-207)
- Karangahake (OTS-100-208)
- Ngāti Koi Domain (OTS-100-209)

KEPA PLACE (OTS-100-201)



# NGĀ URE TARA (OTS-100-202)



# TANNERS POINT PROPERTY (OTS-100-203)



# MIMITU PĀ (OTS-100-204)



# TE POU O TIKI TE AROHA (OTS-100-205)



#### ATTACHMENTS

#### 2: DEED PLANS

## TAWHITIARAIA (OTS-100-206)



# NGĀMARAMA (OTS-100-207)



# KARANGAHAKE (OTS-100-208)



# NGĀTI KOI DOMAIN (OTS-100-209)







# URETARA STREAM AND ITS TRIBUTARIES (OTS-100-211)



# WAIORONGOMAI (BEING PART OF KAIMAI MAMAKU CONSERVATION PARK) (OTS-100-212)



# COASTAL STATUTORY ACKNOWLEDGEMENT AREA (OTS-100-213)





# OPOUTERE BEACH RECREATION RESERVE (OTS-100-214)



# KARANGAHAKE WALKWAY CONSERVATION AREA (OTS-100-215)

# OWHAROA FALLS SCENIC RESERVE (OTS-100-216)







# CONSERVATION AREA - WAIKINO (OTS-100-218)



# TAINGAHUE STREAM AND ITS TRIBUTARIES (BEING WAITENGAUE STREAM AND ITS TRIBUTARIES) (OTS-100-219)



# KARANGAHAKE SCENIC RESERVE (OTS-100-220)



# AONGATETE RIVER AND ITS TRIBUTARIES (OTS-100-221)



# WAIAU RIVER AND ITS TRIBUTARIES (OTS-100-222)



# WAIMATA STREAM AND ITS TRIBUTARIES (OTS-100-223)



# WHAREKAWA BURIAL