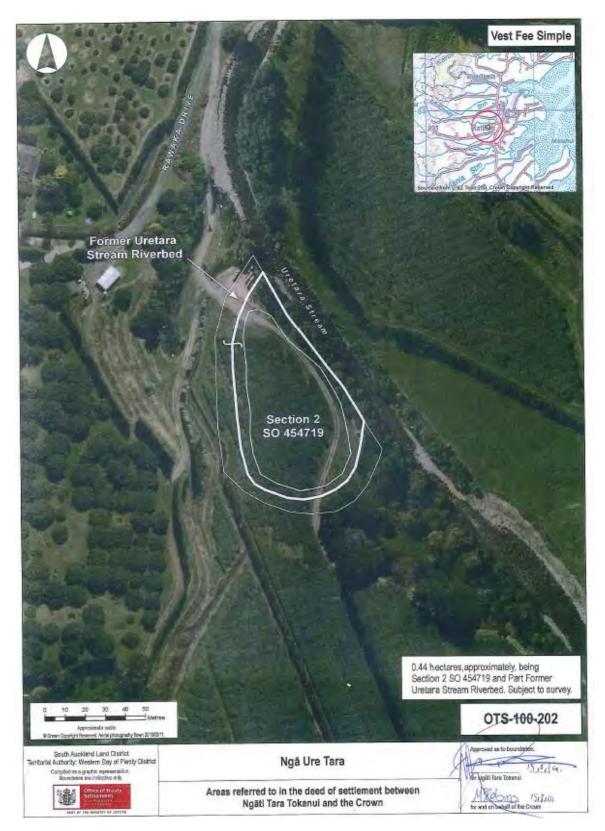

Historic Reserve (OTS-100-217)
- Conservation Area Waikino (OTS-100-218)
- Taingahue Stream and its tributaries (being Waitengaue Stream and its tributaries (OTS-100-219)
- Aongatete River and its tributaries (OTS-100-221)
- Waiau River and its tributaries (OTS-100-222)
- Waimata Stream and its tributaries (OTS-100-223)
- Wharekawa Burial Ground (OTS-100-224)

#### Whenua rāhui area

• Karangahake Scenic Reserve (OTS-100-220)

**Cultural redress properties** 

- Kepa Place (OTS-100-201)
- Ngā Ure Tara (OTS-100-202)
- Tanners Point property (OTS-100-203)
- Mimitu Pā (OTS-100-204)
- Te Pou o Tiki Te Aroha (OTS-100-205)
- Tawhitiaraia (OTS-100-206)
- Ngāmarama (OTS-100-207)
- Karangahake (OTS-100-208)
- Ngāti Koi Domain (OTS-100-209)

KEPA PLACE (OTS-100-201)



# NGĀ URE TARA (OTS-100-202)



# TANNERS POINT PROPERTY (OTS-100-203)



# MIMITU PĀ (OTS-100-204)



# TE POU O TIKI TE AROHA (OTS-100-205)



#### ATTACHMENTS

#### 2: DEED PLANS

## TAWHITIARAIA (OTS-100-206)



# NGĀMARAMA (OTS-100-207)



# KARANGAHAKE (OTS-100-208)



# NGĀTI KOI DOMAIN (OTS-100-209)







# URETARA STREAM AND ITS TRIBUTARIES (OTS-100-211)



# WAIORONGOMAI (BEING PART OF KAIMAI MAMAKU CONSERVATION PARK) (OTS-100-212)



# COASTAL STATUTORY ACKNOWLEDGEMENT AREA (OTS-100-213)





# OPOUTERE BEACH RECREATION RESERVE (OTS-100-214)



# KARANGAHAKE WALKWAY CONSERVATION AREA (OTS-100-215)

# OWHAROA FALLS SCENIC RESERVE (OTS-100-216)







# CONSERVATION AREA - WAIKINO (OTS-100-218)



# TAINGAHUE STREAM AND ITS TRIBUTARIES (BEING WAITENGAUE STREAM AND ITS TRIBUTARIES) (OTS-100-219)



# KARANGAHA