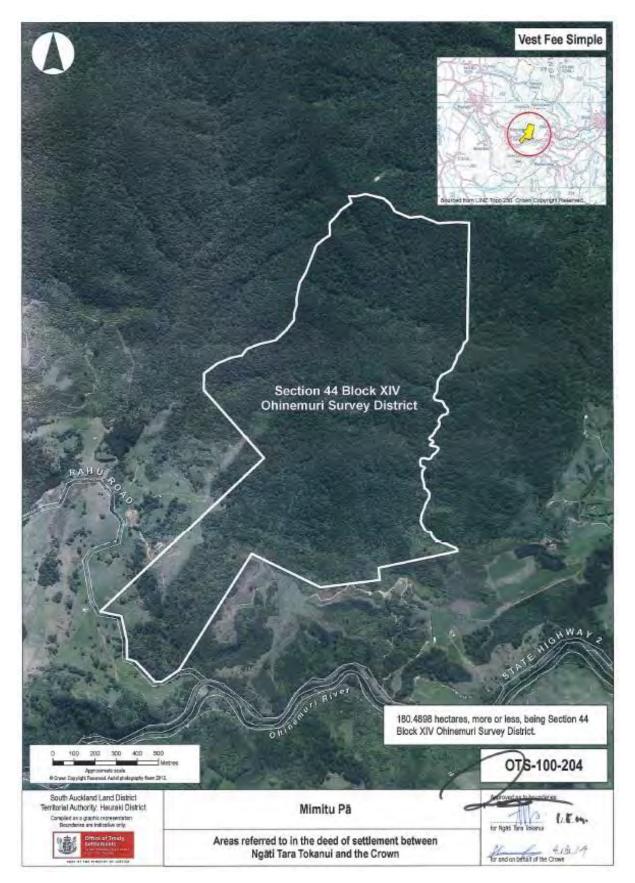

)
- Taingahue Stream and its tributaries (being Waitengaue Stream and its tributaries (OTS-100-219)
- Aongatete River and its tributaries (OTS-100-221)
- Waiau River and its tributaries (OTS-100-222)
- Waimata Stream and its tributaries (OTS-100-223)
- Wharekawa Burial Ground (OTS-100-224)

#### Whenua rāhui area

• Karangahake Scenic Reserve (OTS-100-220)

**Cultural redress properties** 

- Kepa Place (OTS-100-201)
- Ngā Ure Tara (OTS-100-202)
- Tanners Point property (OTS-100-203)
- Mimitu Pā (OTS-100-204)
- Te Pou o Tiki Te Aroha (OTS-100-205)
- Tawhitiaraia (OTS-100-206)
- Ngāmarama (OTS-100-207)
- Karangahake (OTS-100-208)
- Ngāti Koi Domain (OTS-100-209)

KEPA PLACE (OTS-100-201)



# NGĀ URE TARA (OTS-100-202)



# TANNERS POINT PROPERTY (OTS-100-203)



# MIMITU PĀ (OTS-100-204)



# TE POU O TIKI TE AROHA (OTS-100-205)



#### ATTACHMENTS

#### 2: DEED PLANS

## TAWHITIARAIA (OTS-100-206)



# NGĀMARAMA (OTS-100-207)



# KARANGAHAKE (OTS-100-208)



# NGĀTI KOI DOMAIN (OTS-100-209)







# URETARA STREAM AND ITS TRIBUTARIES (OTS-100-211)



# WAIORONGOMAI (BEING PART OF KAIMAI MAMAKU CONSERVATION PARK) (OTS-100-212)



# COASTAL STATUTORY ACKNOWLEDGEMENT AREA (OTS-100-213)





# OPOUTERE BEACH RECREATION RESERVE (OTS-100-214)



# KARANGAHAKE WALKWAY CONSERVATION AREA (OTS-100-215)

# OWHAROA FALLS SCENIC RESERVE (OTS-100-216)







# CONSERVATION AREA - WAIKINO (OTS-100-218)



# TAINGAHUE STREAM AND ITS TRIBUTARIES (BEING WAITENGAUE STREAM AND ITS TRIBUTARIES) (OTS-100-219)



# KARANGAHAKE SCENIC RESERVE (OTS-100-220)



# AONGATETE RIVER AND ITS TRIBUTARIE