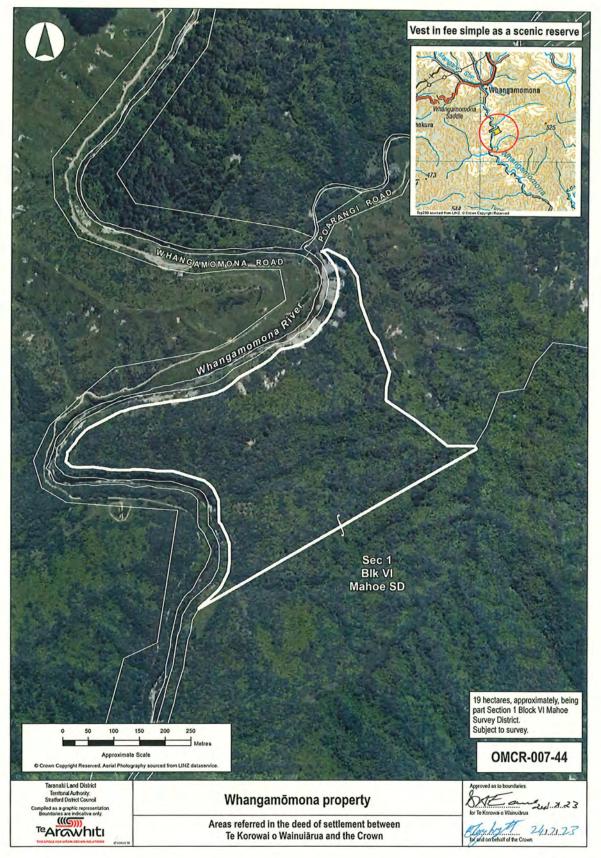

#### **Cultural Redress Properties**

| Name of Property                    |
|-------------------------------------|
| Ohoutahi property                   |
| Pīpīriki property                   |
| Taumatamāhoe property               |
| Tahorapāroa property                |
| Ramanui property                    |
| Putikituna property                 |
| Tangahoe property                   |
| Tāngarākau Forest property          |
| Whangamōmona property               |
| SH4/Ward St, National Park property |
| Mangatiti Road, Ruatiti property    |