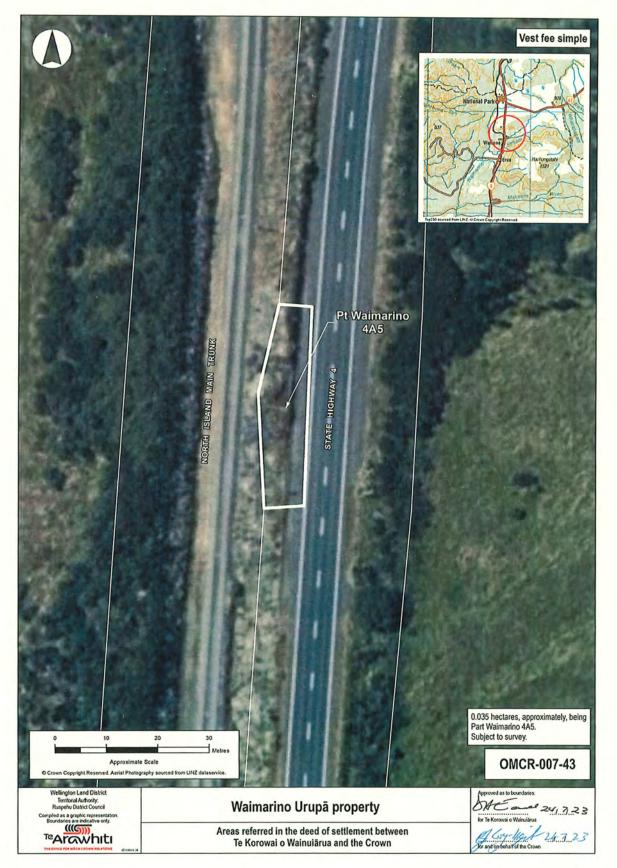

( )

U

, 35



 $\bigcirc$ 

 $\bigcirc$ 

**6** 36



0

**St** 37



SH 38



39



()

2 SI



()



 $\bigcirc$ 

42



EK 43 (





( )

45



 $\bigcirc$ 

46



0

EH 47



()

 $\bigcirc$ 

48



()



0

50



- 1

51

#### 3. EXCLUSIVE RFR AREA





ATTACHMENTS

# 4. EXCLUSIVE RFR LAND



| Property Name/ Address                                                                | Description                                                                                                                                                              | Land holding<br>Agency        |  |
|---------------------------------------------------------------------------------------|--------------------------------------------------------------------------------------------------------------------------------------------------------------------------|-------------------------------|--|
| Part National Park Sections<br>Conservation Area (29 Millar<br>Street, N