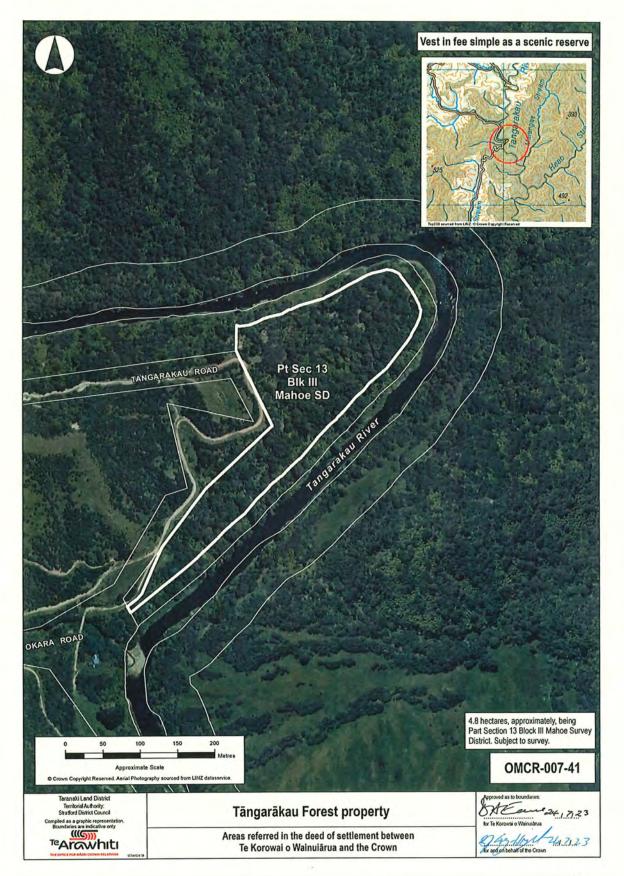

#### **Cultural Redress Properties**

| Name of Property                    |
|-------------------------------------|
| Ohoutahi property                   |
| Pīpīriki property                   |
| Taumatamāhoe property               |
| Tahorapāroa property                |
| Ramanui property                    |
| Putikituna property                 |
| Tangahoe property                   |
| Tāngarākau Forest property          |
| Whangamōmona property               |
| SH4/Ward St, National Park property |
| Mangatiti Road, Ruatiti property    |