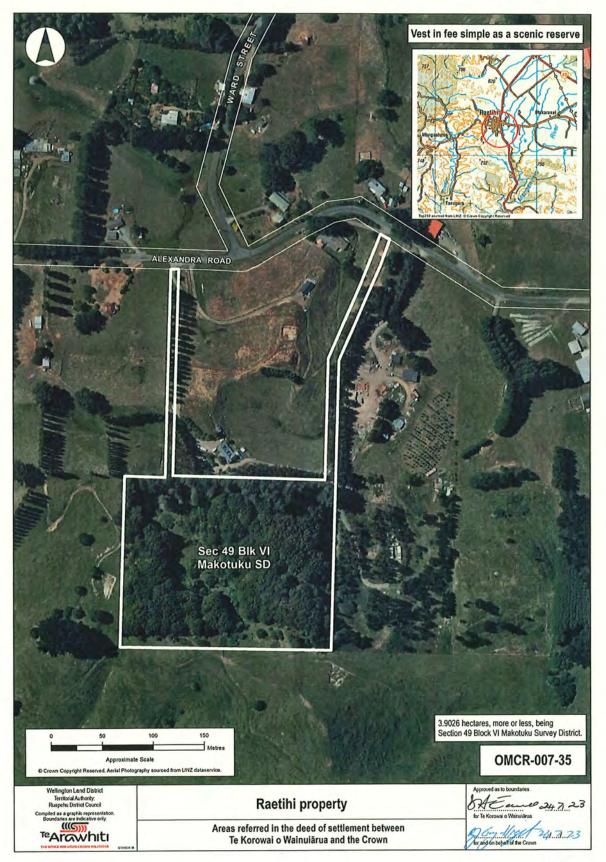

#### **Cultural Redress Properties**

| Name of Property                    |
|-------------------------------------|
| Ohoutahi property                   |
| Pīpīriki property                   |
| Taumatamāhoe property               |
| Tahorapāroa property                |
| Ramanui property                    |
| Putikituna property                 |
| Tangahoe property                   |
| Tāngarākau Forest property          |
| Whangamōmona property               |
| SH4/Ward St, National Park property |
| Mangatiti Road, Ruatiti property    |