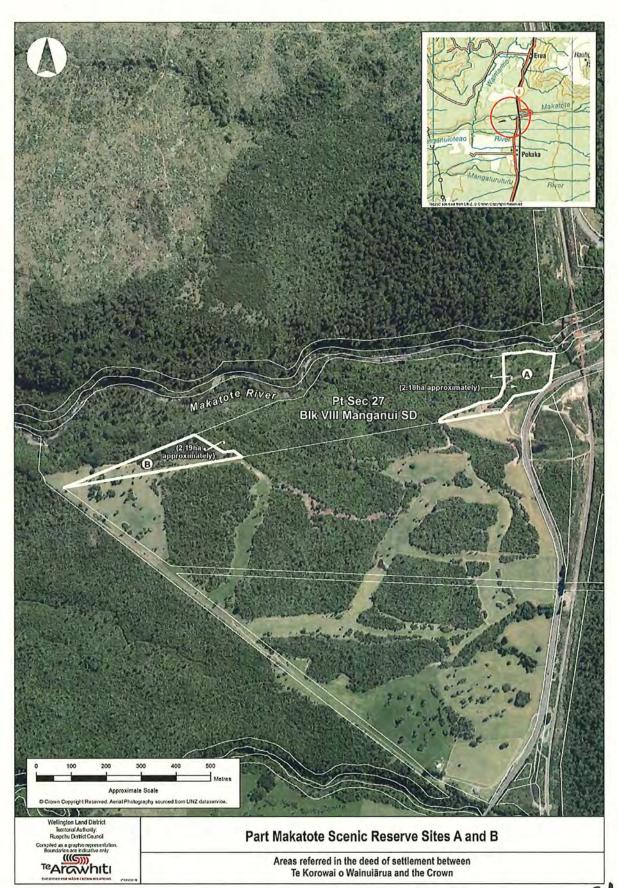

## 9. DEFERRED SELECTION PROPERTY DIAGRAMS

0

ATTACHMENTS 9: DEFERRED SELECTION PROPERTY DIAGRAMS

75

0

#### ATTACHMENTS 9: DEFERRED SELECTION PROPERTY DIAGRAMS

76

)

# 4. EXCLUSIVE RFR LAND

| Property Name/ Address                                                                | Description                                                                                                                                                              | Land holding<br>Agency        |  |
|---------------------------------------------------------------------------------------|--------------------------------------------------------------------------------------------------------------------------------------------------------------------------|-------------------------------|--|
| Part National Park Sections<br>Conservation Area (29 Millar<br>Street, National Park) | Wellington Land District – Ruapehu District<br>0.4047 hectares, more or less, being Section 2 Block IX<br>Town of Waimarino. Part <i>Gazette</i> 1887, p 675.            | Department of<br>Conservation |  |
| Part National Park Sections<br>Conservation Area (7 Findlay<br>Street, National Park) | wonington Eana District Mapona District                                                                                                                                  |                               |  |
| Part Makatote Scenic<br>Reserve (Site A)                                              | Wellington Land District – Ruapehu District<br>2.18 hectares, approximately, being Part Section 27<br>Block VIII Manganui Survey District. Part Gazette 1936,<br>p 1519. | Department of<br>Conservation |  |
| Part Makatote Scenic<br>Reserve (Site B)                                              | Wellington Land District – Ruapehu District<br>2.19 hectares, approximately, being Part Section 27<br>Block VIII Manganui Survey District. Part Gazette 1936,<br>p 1519. | Department of<br>Conservation |  |
| Manganui o te Ao<br>Conservation Area                                                 | Wellington Land District – Ruapehu District<br>0.90 hectares, approximately, being Parts Section 17<br>Block VIII Manganui Survey District. Part proclamation<br>4595.   | Department of<br>Conservation |  |
| Ohura Rd/SH43, Marco<br>(11517)                                                       | <i>Taranaki Land District – Stratford District</i><br>0.3728 hectares, more or less, being Sections 88, 89 and<br>90 Block XIV Pouatu Survey District.                   | LINZ                          |  |
| Ohura Rd/SH43, Marco<br>(11518)                                                       | <i>Taranaki Land District – Stratford District</i><br>0.1295 hectares, more or less, being Section 179 and<br>180 Block XIII Pouatu Survey District.                     | LINZ                          |  |
| Ohura Rd/SH43, Marco<br>(11519)                                                       | Taranaki Land District – Stratford District<br>0.0331 hectares, more or less, being Section 91 Block<br>XIV Pouatu Survey District.                                      | LINZ                          |  |