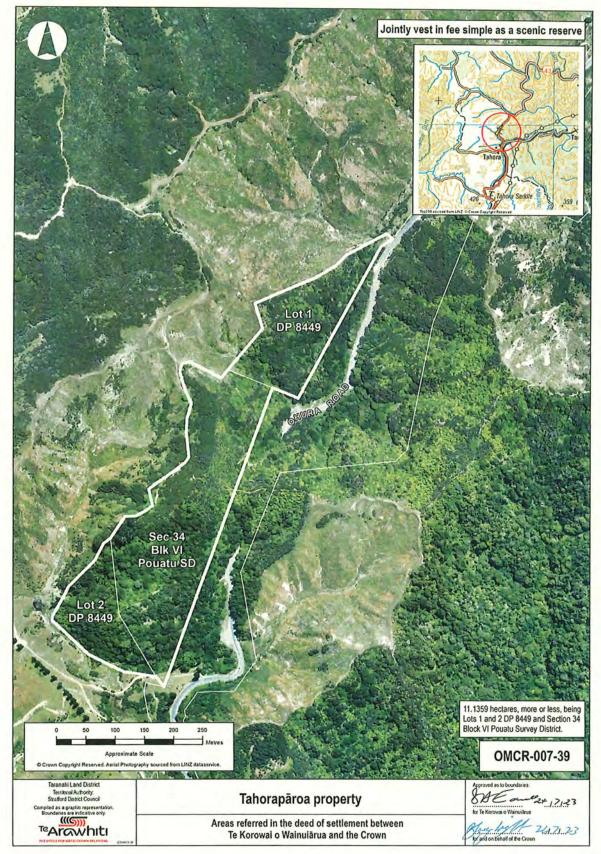

#### **Cultural Redress Properties**

| Name of Property                    |
|-------------------------------------|
| Ohoutahi property                   |
| Pīpīriki property                   |
| Taumatamāhoe property               |
| Tahorapāroa property                |
| Ramanui property                    |
| Putikituna property                 |
| Tangahoe property                   |
| Tāngarākau Forest property          |
| Whangamōmona property               |
| SH4/Ward St, National Park property |
| Mangatiti Road, Ruatiti property    |