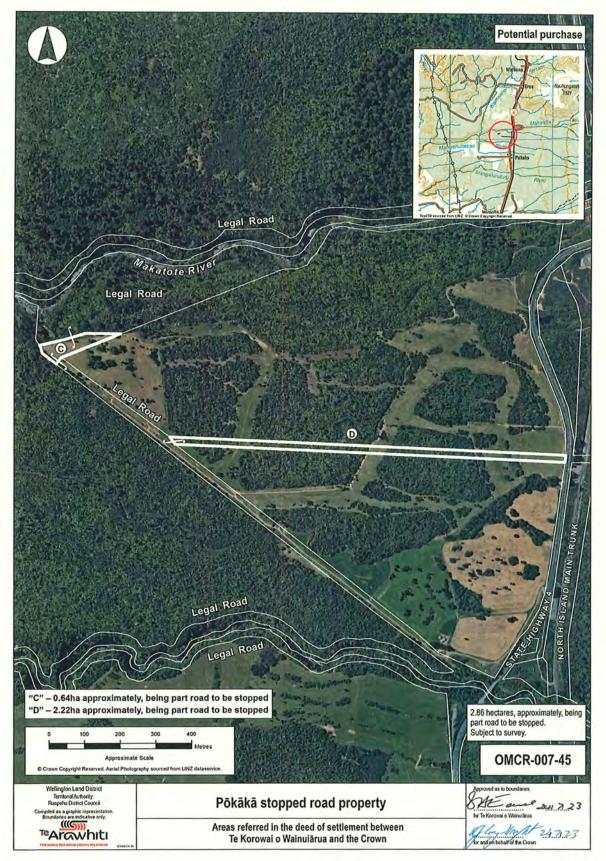

( )

U

, 35



 $\bigcirc$ 

 $\bigcirc$ 

**6** 36



0

**St** 37



SH 38



39



()

2 SI



()



 $\bigcirc$ 

42



EK 43 (





( )

45



 $\bigcirc$ 

46



0

EH 47



()

 $\bigcirc$ 

48



()



0

50



- 1

51

#### 3. EXCLUSIVE RFR AREA





ATTACHMENTS

# 4. EXCLUSIVE RFR LAND



| Property Name/ Address                                                                | Description                                                                                                                                                              | Land holding<br>Agency        |  |
|---------------------------------------------------------------------------------------|--------------------------------------------------------------------------------------------------------------------------------------------------------------------------|-------------------------------|--|
| Part National Park Sections<br>Conservation Area (29 Millar<br>Street, National Park) | Wellington Land Dist