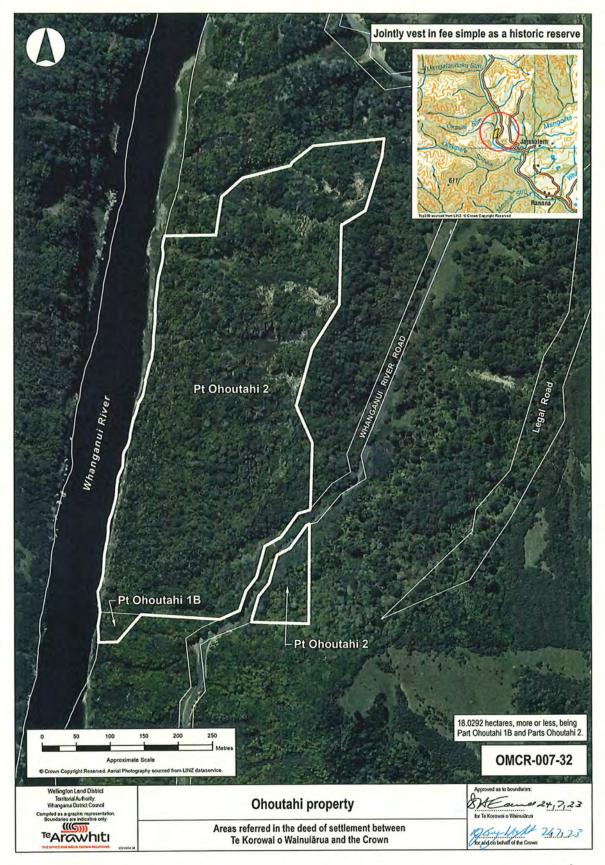

#### **Cultural Redress Properties**

| Name of Property                    |
|-------------------------------------|
| Ohoutahi property                   |
| Pīpīriki property                   |
| Taumatamāhoe property               |
| Tahorapāroa property                |
| Ramanui property                    |
| Putikituna property                 |
| Tangahoe property                   |
| Tāngarākau Forest property          |
| Whangamōmona property               |
| SH4/Ward St, National Park property |
| Mangatiti Road, Ruatiti property    |