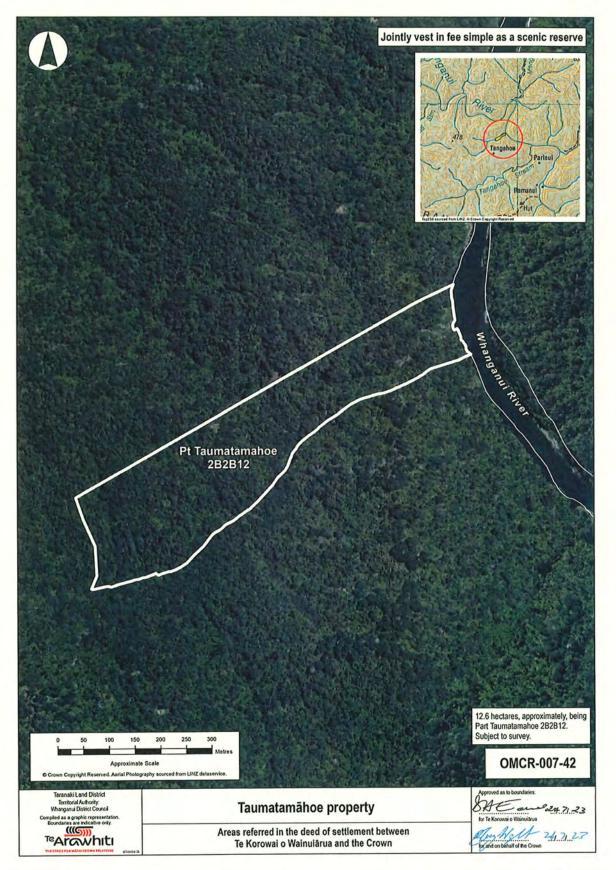

#### **Cultural Redress Properties**

| Name of Property                    |
|-------------------------------------|
| Ohoutahi property                   |
| Pīpīriki property                   |
| Taumatamāhoe property               |
| Tahorapāroa property                |
| Ramanui property                    |
| Putikituna property                 |
| Tangahoe property                   |
| Tāngarākau Forest property          |
| Whangamōmona property               |
| SH4/Ward St, National Park property |
| Mangatiti Road, Ruatiti property    |