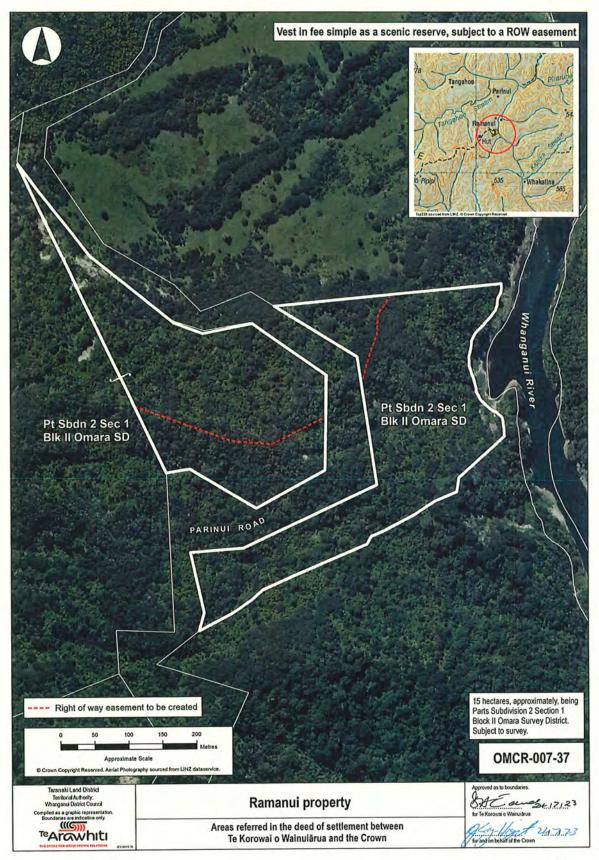

#### **Cultural Redress Properties**

| Name of Property                    |
|-------------------------------------|
| Ohoutahi property                   |
| Pīpīriki property                   |
| Taumatamāhoe property               |
| Tahorapāroa property                |
| Ramanui property                    |
| Putikituna property                 |
| Tangahoe property                   |
| Tāngarākau Forest property          |
| Whangamōmona property               |
| SH4/Ward St, National Park property |
| Mangatiti Road, Ruatiti property    |