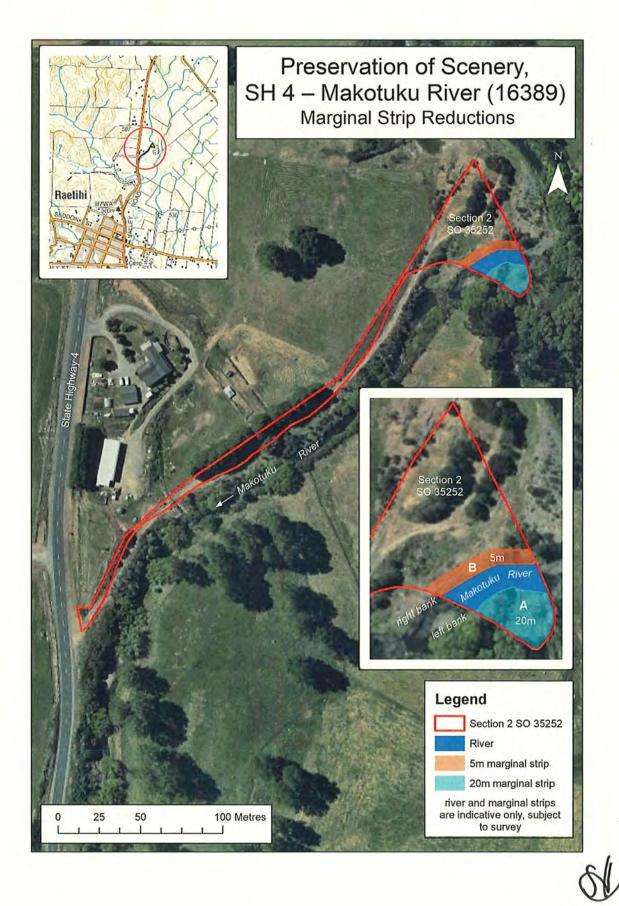

, <sup>56</sup> Ø

| Property Name/ Address                                          | Description                                                                                                                                            | Land holding<br>Agency |  |
|-----------------------------------------------------------------|--------------------------------------------------------------------------------------------------------------------------------------------------------|------------------------|--|
| Horopito Yard, SH4,<br>Horopito (15258)                         | Wellington Land District – Ruapehu District<br>0.4559 hectares, more or less, being Section 1 SO                                                       | LINZ                   |  |
|                                                                 | 585290. Part <i>Gazette</i> 1910, p 8.                                                                                                                 | 1.15.199               |  |
| Smash Palace - Horopito<br>Yard, Hohere Rd, Horopito<br>(15256) | Wellington Land District – Ruapehu District<br>3.0720 hectares, more or less, being Section 3 SO                                                       | LINZ                   |  |
| (                                                               | 560545. Part <i>Gazette</i> 1912, p 802.                                                                                                               |                        |  |
| Preservation of Scenery,<br>SH4, Makotuku River,                | Wellington Land District – Ruapehu District                                                                                                            | LINZ                   |  |
| Raetihi (16389)                                                 | 0.45 hectares, approximately, being Section 2 SO 35252.<br>Part Gazette notice 403290.2.                                                               |                        |  |
| SH 49, Raetihi (11954)                                          | Wellington Land District – Ruapehu District                                                                                                            | LINZ                   |  |
|                                                                 | 0.3259 hectares, more or less, being Sections 1 and 2<br>SO 559541. Part <i>Gazette</i> notice 772393 and part<br>proclamation 931.                    |                        |  |
| SH 49, Raetihi (11926)                                          | Wellington Land District – Ruapehu District                                                                                                            | LINZ                   |  |
|                                                                 | 3.9780 hectares, more or less, being Sections 1, 2 and 3<br>SO 32694, Section 1 SO 32695 and Section 1 SO 32696.<br>Part <i>Gazette</i> notice 772393. |                        |  |
| Makakaho Rd, Makakaho<br>(11584 and 11585)                      |                                                                                                                                                        |                        |  |
|                                                                 | 550.0000 hectares, more or less, being Sections 1 and 2<br>SO 559457. All <i>Gazette</i> 1926, p 2477 and all <i>Gazette</i><br>1919, p 896.           |                        |  |
| Closed Road - SH 4 Raetihi<br>(WN1034) (11923)                  | Wellington Land District – Ruapehu District                                                                                                            | LINZ                   |  |
|                                                                 | 0.1444 hectares, more or less, being Section 3 SO 24887<br>and Part Ohutu 1B. Part <i>Gazette</i> notice 759045.                                       |                        |  |
| Domain Road, Raurimu<br>(12014)                                 | Wellington Land District – Ruapehu District                                                                                                            | LINZ                   |  |
|                                                                 | 3.2122 hectares, more or less, being Section 21 Block XII<br>Kaitieke Survey District. All <i>Gazette</i> 1927, p 2074.                                |                        |  |