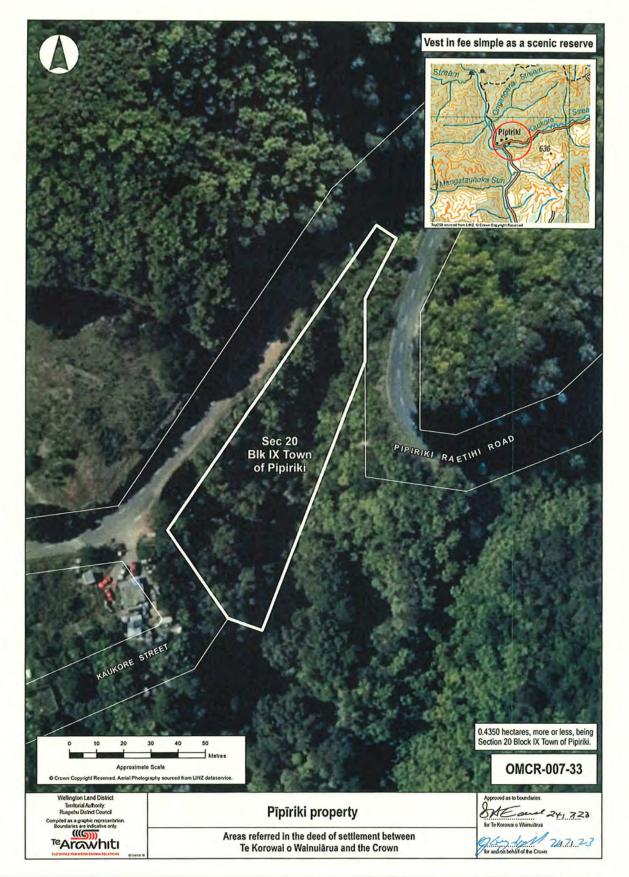

#### **Cultural Redress Properties**

| Name of Property                    |
|-------------------------------------|
| Ohoutahi property                   |
| Pīpīriki property                   |
| Taumatamāhoe property               |
| Tahorapāroa property                |
| Ramanui property                    |
| Putikituna property                 |
| Tangahoe property                   |
| Tāngarākau Forest property          |
| Whangamōmona property               |
| SH4/Ward St, National Park property |
| Mangatiti Road, Ruatiti property    |