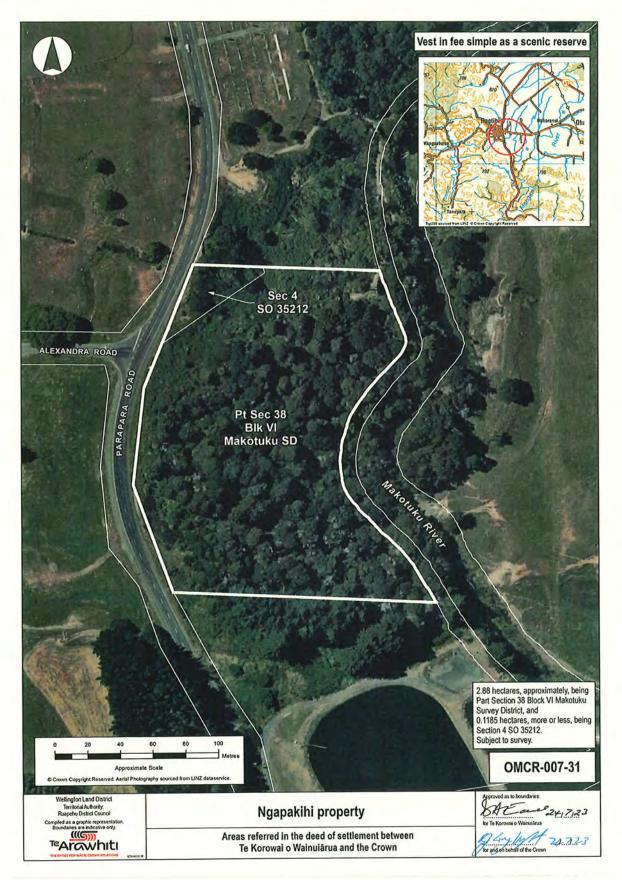

#### **Cultural Redress Properties**

| Name of Property                    |
|-------------------------------------|
| Ohoutahi property                   |
| Pīpīriki property                   |
| Taumatamāhoe property               |
| Tahorapāroa property                |
| Ramanui property                    |
| Putikituna property                 |
| Tangahoe property                   |
| Tāngarākau Forest property          |
| Whangamōmona property               |
| SH4/Ward St, National Park property |
| Mangatiti Road, Ruatiti property    |