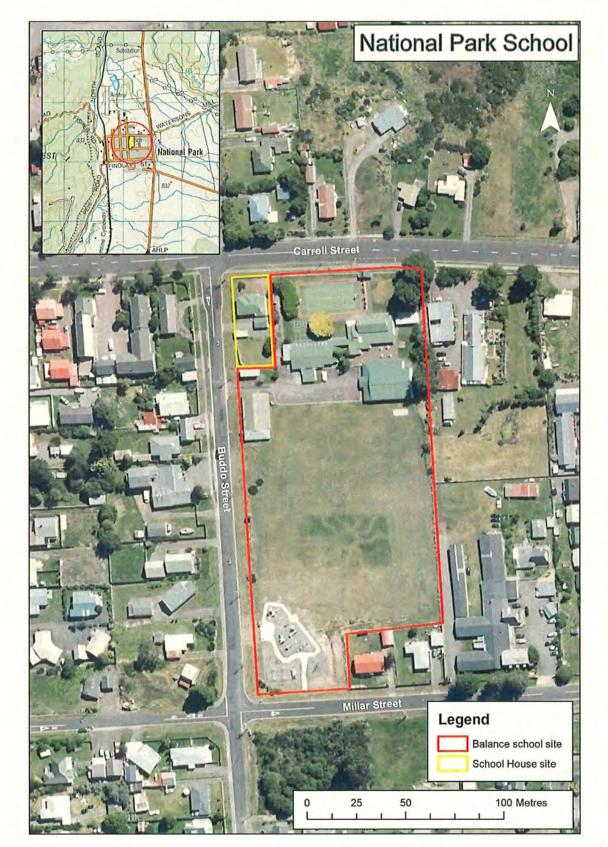

# 8. SCHOOL HOUSE SITE DIAGRAMS

ATTACHMENTS 8: SCHOOL HOUSE SITE DIAGRAMS

#### ATTACHMENTS 8: SCHOOL HOUSE SITE DIAGRAMS

0

()

| Property Name/ Address                                                        | Description                                                                                                                                                                                                                                | Land holding<br>Agency               |  |
|-------------------------------------------------------------------------------|--------------------------------------------------------------------------------------------------------------------------------------------------------------------------------------------------------------------------------------------|--------------------------------------|--|
| National Park School                                                          | Wellington Land District – Ruapehu District<br>1.8822 hectares, more or less, being Lot 3 DP 498732.<br>All record of title 750348 for the fee simple estate.                                                                              | Ministry of<br>Education             |  |
| Orautoha School                                                               | Wellington Land District – Ruapehu District<br>2.4389 hectares, more or less, being Part Section 24<br>Block XIV Manganui Survey District. All <i>Gazette</i> notice<br>555014.1.                                                          | Ministry of<br>Education             |  |
| Raurimu School Camp                                                           | Wellington Land District – Ruapehu District<br>2.2951 hectares, more or less, being Sections 35 and 36<br>Block XII Kaitieke Survey District. All records of title<br>WN480/225 and WN553/271 for the fee simple estate.                   | Ministry of<br>Education             |  |
| 16-18 Omaki Street,<br>Owhango                                                | Wellington Land District – Ruapehu District<br>0.1618 hectares, more or less, being Sections 4 and 5<br>Block IX Town of Owhango. Part <i>Gazette</i> 1913, p 3639.                                                                        | Ministry of<br>Education             |  |
| National Park Police Station<br>and houses, 16 Buddo<br>Street, National Park | Wellington Land District – Ruapehu District<br>0.2113 hectares, more or less, being Section 21, Part<br>Section 5, and Parts Section 20 Block V Town of<br>Waimarino. All proclamations 2700 and 3793, and all<br>Gazette Notice 206146.1. | New Zealand<br>Police                |  |
| National Park Fire Station                                                    | Wellington Land District – Ruapehu District<br>0.1012 hectares, more or less, being Section 6 Block VI<br>Town of Waimarino. All record of title WN592/96 for the<br>fee simple estate.                                                    | Fire and<br>Emergency New<br>Zealand |  |
| Owhango Fire Station                                                          | Wellington Land District – Ruapehu DistrictFi0.0485 hectares, more or less, being Lot 1 DP 498354.ZeAll record of title 737984 for the fee simple estate.Ze                                                                                |                                      |  |
| Raetihi Fire Station                                                          | Wellington Land District – Ruapehu District<br>0.0506 hectares, more or less, being Part Section 53<br>Block IV Town of Raetihi. All record of title WN974/61 for<br>the fee simple estate.                                                | Fire and<br>Emergency<br>New Zealand |  |