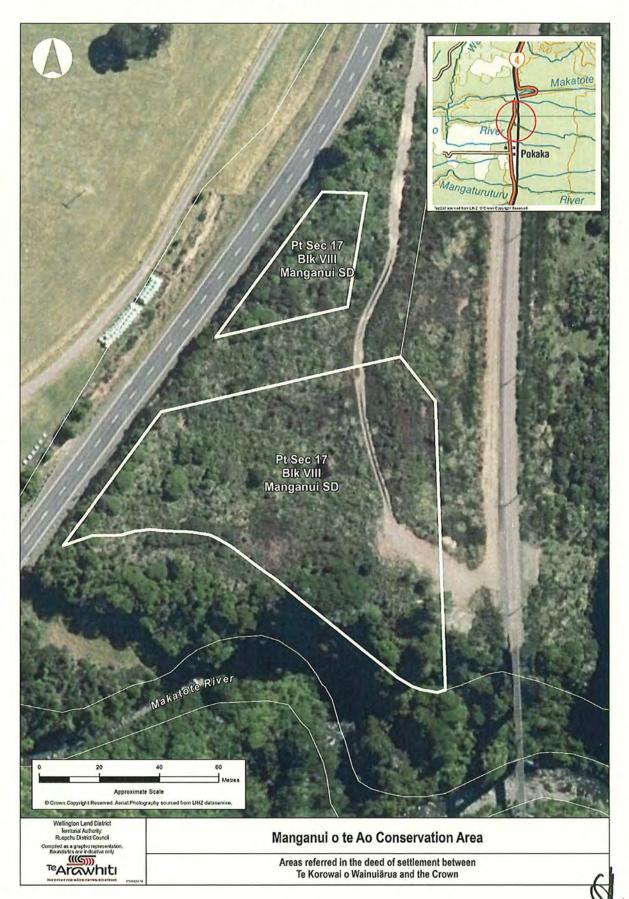

# 4. EXCLUSIVE RFR LAND

| Property Name/ Address                                                                | Description                                                                                                                                                              | Land holding<br>Agency        |  |
|---------------------------------------------------------------------------------------|--------------------------------------------------------------------------------------------------------------------------------------------------------------------------|-------------------------------|--|
| Part National Park Sections<br>Conservation Area (29 Millar<br>Street, National Park) | Wellington Land District – Ruapehu District<br>0.4047 hectares, more or less, being Section 2 Block IX<br>Town of Waimarino. Part <i>Gazette</i> 1887, p 675.            | Department of<br>Conservation |  |
| Part National Park Sections<br>Conservation Area (7 Findlay<br>Street, National Park) | wonington Eana District Mapona District                                                                                                                                  |                               |  |
| Part Makatote Scenic<br>Reserve (Site A)                                              | Wellington Land District – Ruapehu District<br>2.18 hectares, approximately, being Part Section 27<br>Block VIII Manganui Survey District. Part Gazette 1936,<br>p 1519. | Department of<br>Conservation |  |
| Part Makatote Scenic<br>Reserve (Site B)                                              | Wellington Land District – Ruapehu District<br>2.19 hectares, approximately, being Part Section 27<br>Block VIII Manganui Survey District. Part Gazette 1936,<br>p 1519. | Department of<br>Conservation |  |
| Manganui o te Ao<br>Conservation Area                                                 | Wellington Land District – Ruapehu District<br>0.90 hectares, approximately, being Parts Section 17<br>Block VIII Manganui Survey District. Part proclamation<br>4595.   | Department of<br>Conservation |  |
| Ohura Rd/SH43, Marco<br>(11517)                                                       | <i>Taranaki Land District – Stratford District</i><br>0.3728 hectares, more or less, being Sections 88, 89 and<br>90 Block XIV Pouatu Survey District.                   | LINZ                          |  |
| Ohura Rd/SH43, Marco<br>(11518)                                                       | <i>Taranaki Land District – Stratford District</i><br>0.1295 hectares, more or less, being Section 179 and<br>180 Block XIII Pouatu Survey District.                     | LINZ                          |  |
| Ohura Rd/SH43, Marco<br>(11519)                                                       | Taranaki Land District – Stratford District<br>0.0331 hectares, more or less, being Section 91 Block<br>XIV Pouatu Survey District.                                      | LINZ                          |  |