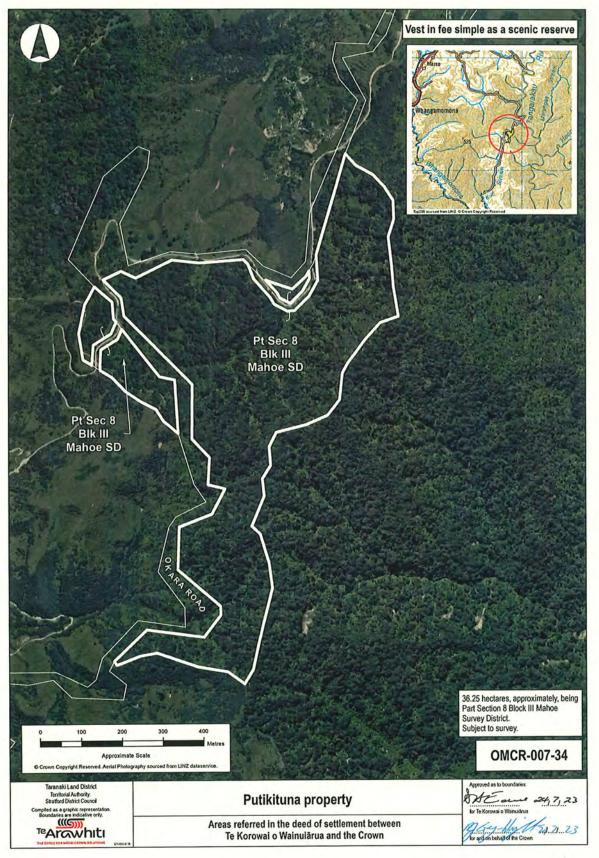

#### **Cultural Redress Properties**

| Name of Property                    |
|-------------------------------------|
| Ohoutahi property                   |
| Pīpīriki property                   |
| Taumatamāhoe property               |
| Tahorapāroa property                |
| Ramanui property                    |
| Putikituna property                 |
| Tangahoe property                   |
| Tāngarākau Forest property          |
| Whangamōmona property               |
| SH4/Ward St, National Park property |
| Mangatiti Road, Ruatiti property    |