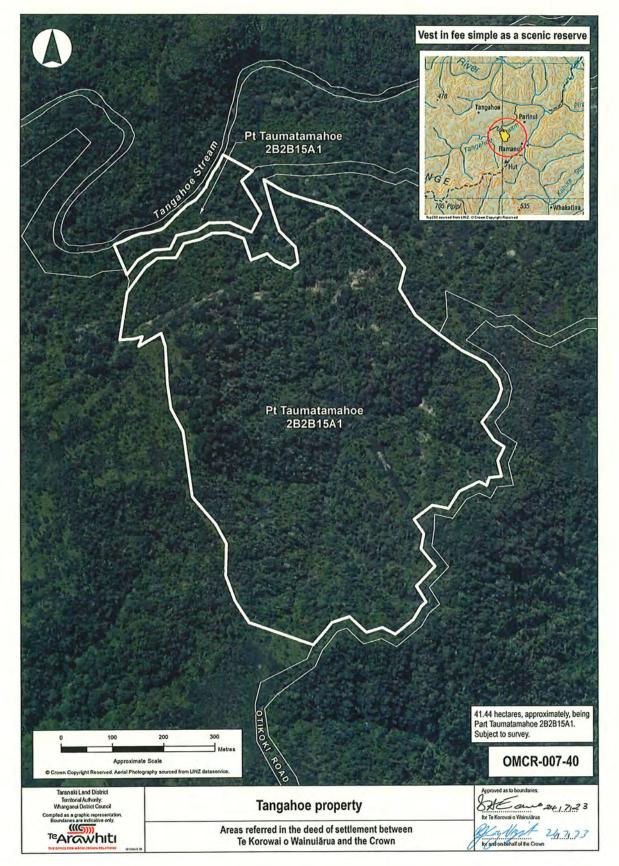

#### **Cultural Redress Properties**

| Name of Property                    |
|-------------------------------------|
| Ohoutahi property                   |
| Pīpīriki property                   |
| Taumatamāhoe property               |
| Tahorapāroa property                |
| Ramanui property                    |
| Putikituna property                 |
| Tangahoe property                   |
| Tāngarākau Forest property          |
| Whangamōmona property               |
| SH4/Ward St, National Park property |
| Mangatiti Road, Ruatiti property    |