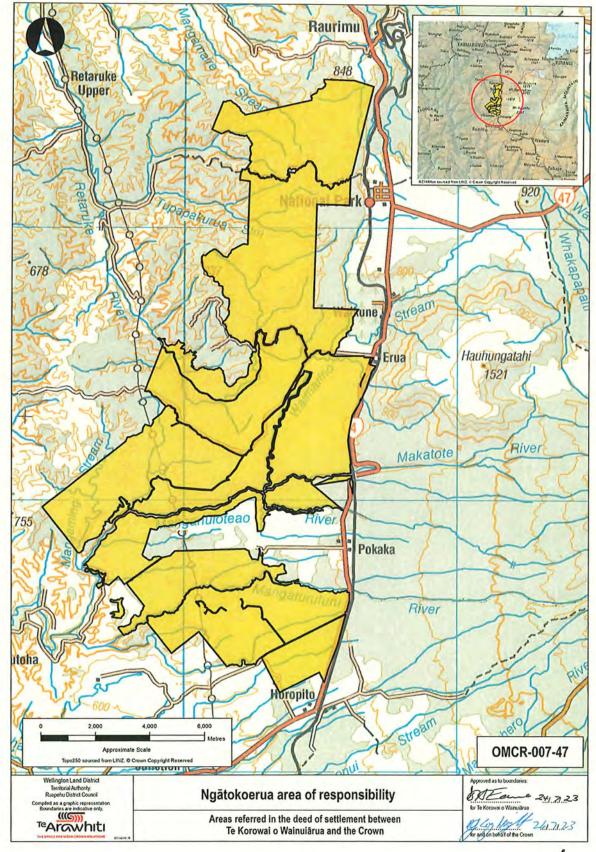

( )

U

, 35



 $\bigcirc$ 

 $\bigcirc$ 

**6** 36



0

**St** 37



SH 38



39



()

2 SI



()



 $\bigcirc$ 

42



EK 43 (





( )

45



 $\bigcirc$ 

46



0

EH 47



()

 $\bigcirc$ 

48



()



0

50



- 1

51

#### 3. EXCLUSIVE RFR AREA





ATTACHMENTS

# 4. EXCLUSIVE RFR LAND



| Property Name/ Address                                                                | Description                                                                                                                                                              | Land holding<br>Agency        |  |
|---------------------------------------------------------------------------------------|--------------------------------------------------------------------------------------------------------------------------------------------------------------------------|-------------------------------|--|
| Part National Park Sections<br>Conservation Area (29 Millar<br>Street, National Park) | Wellington Land District – Ruapehu