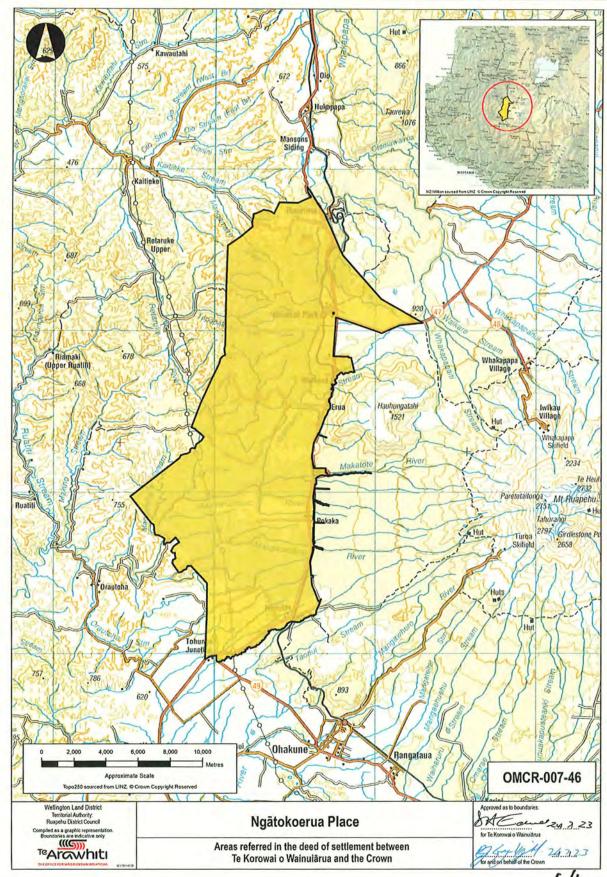

( )

U

, 35



 $\bigcirc$ 

 $\bigcirc$ 

**6** 36



0

**St** 37



SH 38



39



()

2 SI



()



 $\bigcirc$ 

42



EK 43 (





( )

45



 $\bigcirc$ 

46



0

EH 47



()

 $\bigcirc$ 

48



()



0

50



- 1

51

#### 3. EXCLUSIVE RFR AREA





ATTACHMENTS

# 4. EXCLUSIVE RFR LAND



| Property Name/ Address                                                                | Description                                                                                                                                                              | Land holding<br>Agency        |  |
|---------------------------------------------------------------------------------------|--------------------------------------------------------------------------------------------------------------------------------------------------------------------------|-------------------------------|--|
| Part National Park Sections<br>Conservation Area (29 Millar<br>Street, National Park) | Wellington Land District –