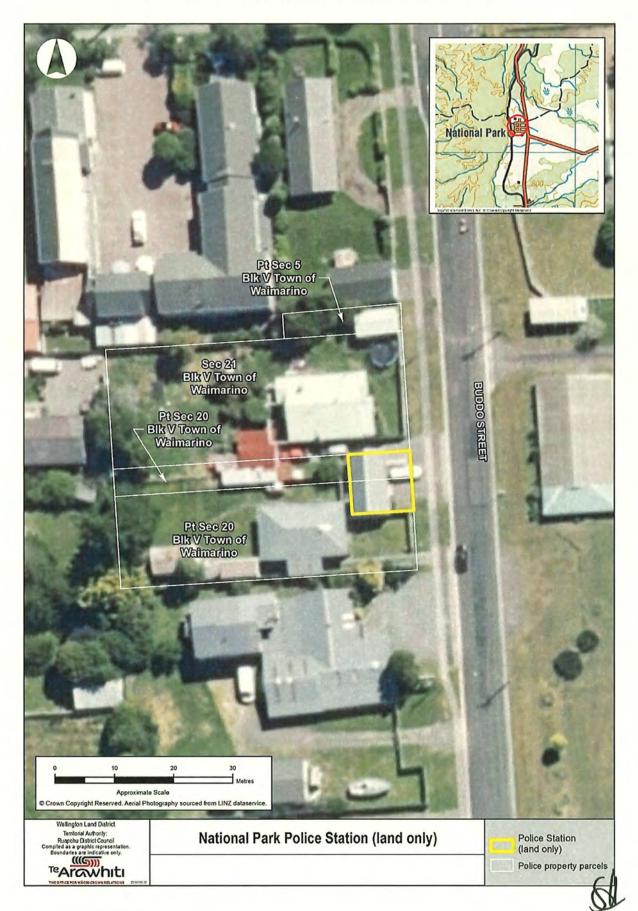

| Property Name/ Address                                                        | Description                                                                                                                                                                                                                                | Land holding<br>Agency               |  |
|-------------------------------------------------------------------------------|--------------------------------------------------------------------------------------------------------------------------------------------------------------------------------------------------------------------------------------------|--------------------------------------|--|
| National Park School                                                          | Wellington Land District – Ruapehu District<br>1.8822 hectares, more or less, being Lot 3 DP 498732.<br>All record of title 750348 for the fee simple estate.                                                                              | Ministry of<br>Education             |  |
| Orautoha School                                                               | Wellington Land District – Ruapehu District<br>2.4389 hectares, more or less, being Part Section 24<br>Block XIV Manganui Survey District. All <i>Gazette</i> notice<br>555014.1.                                                          | Ministry of<br>Education             |  |
| Raurimu School Camp                                                           | Wellington Land District – Ruapehu District<br>2.2951 hectares, more or less, being Sections 35 and 36<br>Block XII Kaitieke Survey District. All records of title<br>WN480/225 and WN553/271 for the fee simple estate.                   | Ministry of<br>Education             |  |
| 16-18 Omaki Street,<br>Owhango                                                | Wellington Land District – Ruapehu District<br>0.1618 hectares, more or less, being Sections 4 and 5<br>Block IX Town of Owhango. Part <i>Gazette</i> 1913, p 3639.                                                                        | Ministry of<br>Education             |  |
| National Park Police Station<br>and houses, 16 Buddo<br>Street, National Park | Wellington Land District – Ruapehu District<br>0.2113 hectares, more or less, being Section 21, Part<br>Section 5, and Parts Section 20 Block V Town of<br>Waimarino. All proclamations 2700 and 3793, and all<br>Gazette Notice 206146.1. | New Zealand<br>Police                |  |
| National Park Fire Station                                                    | Wellington Land District – Ruapehu District<br>0.1012 hectares, more or less, being Section 6 Block VI<br>Town of Waimarino. All record of title WN592/96 for the<br>fee simple estate.                                                    | Fire and<br>Emergency New<br>Zealand |  |
| Owhango Fire Station                                                          | Wellington Land District – Ruapehu DistrictFi0.0485 hectares, more or less, being Lot 1 DP 498354.ZeAll record of title 737984 for the fee simple estate.Ze                                                                                |                                      |  |
| Raetihi Fire Station                                                          | Wellington Land District – Ruapehu District<br>0.0506 hectares, more or less, being Part Section 53<br>Block IV Town of Raetihi. All record of title WN974/61 for<br>the fee simple estate.                                                | Fire and<br>Emergency<br>New Zealand |  |