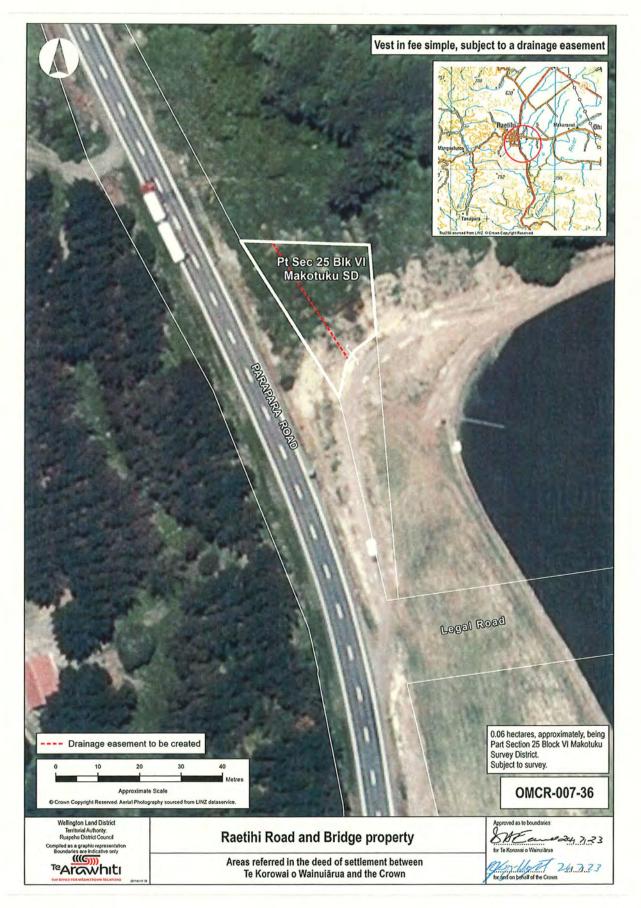

#### **Cultural Redress Properties**

| Name of Property                    |
|-------------------------------------|
| Ohoutahi property                   |
| Pīpīriki property                   |
| Taumatamāhoe property               |
| Tahorapāroa property                |
| Ramanui property                    |
| Putikituna property                 |
| Tangahoe property                   |
| Tāngarākau Forest property          |
| Whangamōmona property               |
| SH4/Ward St, National Park property |
| Mangatiti Road, Ruatiti property    |