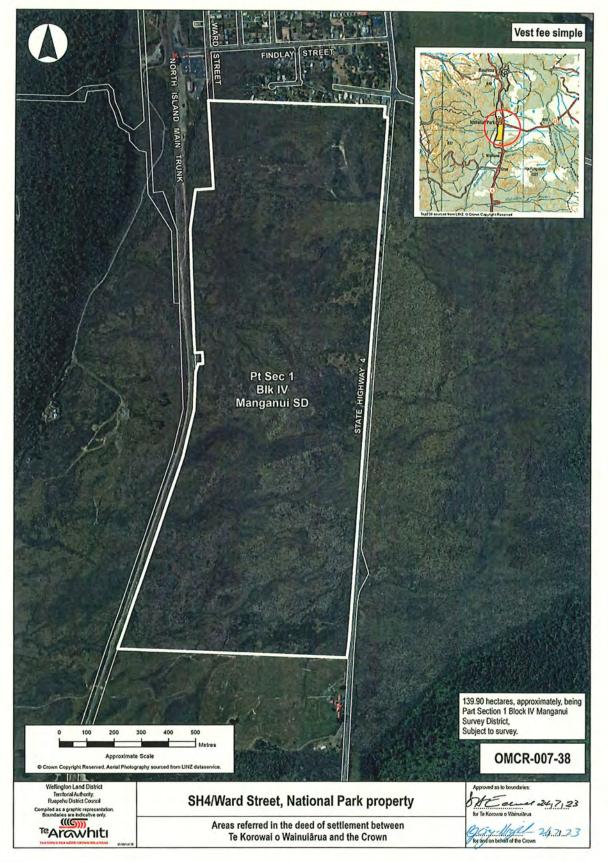

#### **Cultural Redress Properties**

| Name of Property                    |
|-------------------------------------|
| Ohoutahi property                   |
| Pīpīriki property                   |
| Taumatamāhoe property               |
| Tahorapāroa property                |
| Ramanui property                    |
| Putikituna property                 |
| Tangahoe property                   |
| Tāngarākau Forest property          |
| Whangamōmona property               |
| SH4/Ward St, National Park property |
| Mangatiti Road, Ruatiti property    |